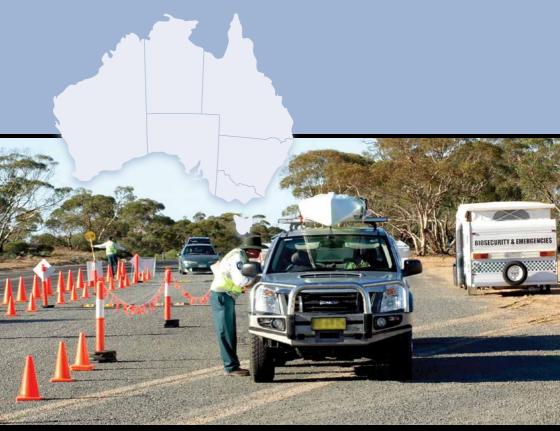

#### AUSTRALIA'S INTERSTATE QUARANTINE AND BIOSECURITY RULES

Pests, diseases and weeds can travel with you as you visit different areas of Australia. There are restrictions on what you can take as you cross state and quarantine borders within Australia. Travellers face on-the-spot fines for taking prohibited items across borders.

#### Check before you travel

It's always good to check any restrictions that might apply to your trip. You can also check restrictions online at **interstatequarantine.org.au** or by ringing Freecall 1800 084 881 (business hours Mon-Fri)

#### Eat it or bin it

If you reach a border with produce that can't be taken across, eat it or bin it. There are interstate quarantine bins at some domestic airports, ferry terminals and state and quarantine zone borders. You must dispose of any restricted products at that point. That way you can be sure you're not giving a pest or disease a free ride into new areas.