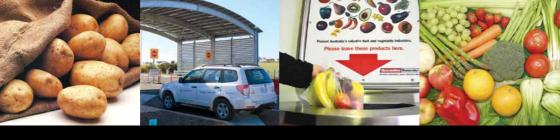

#### AUSTRALIA'S INTERSTATE QUARANTINE AND BIOSECURITY RULES

Pests, diseases and weeds can travel with you as you visit different areas of Australia. There are restrictions on what you can take as you cross state and quarantine borders within Australia. Travellers face on-the-spot fines for taking prohibited items across borders.

#### Check before you travel

It's always good to check any restrictions that might apply to your trip. You can also check restrictions online at **interstatequarantine.org.au** or by ringing Freecall 1800 084 881 (business hours Mon-Fri)

#### Eat it or bin it

If you reach a border with produce that can't be taken across, eat it or bin it. There are interstate quarantine bins at some domestic airports, ferry terminals and state and quarantine zone borders. You must dispose of any restricted products at that point. That way you can be sure you're not giving a pest or disease a free ride into new areas.