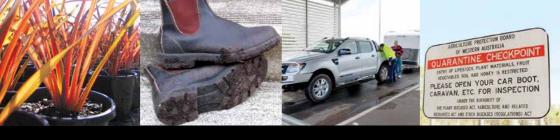

#### South Australian Quarantine Checkpoints

Quarantine stations and fruit disposal bins are strategically placed throughout South Australia. Mobile quarantine stations can operate anywhere and at anytime within South Australia.

#### Tasmanian quarantine checkpoints

Plant and animal quarantine examinations are conducted at all points of entry into Tasmania. On-the-spot fines apply for both commercial and non-commercial imports.