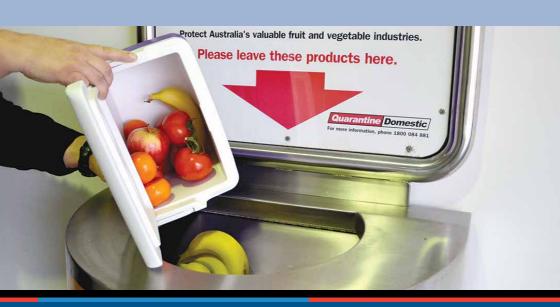

#### Eat it or bin it

If you reach a border with produce that can't be taken across, eat it or bin it. There are interstate quarantine bins at some domestic airports, ferry terminals and state and quarantine zone borders. You must dispose of any restricted products at that point. That way you can be sure you're not giving a pest or disease a free ride into new areas.