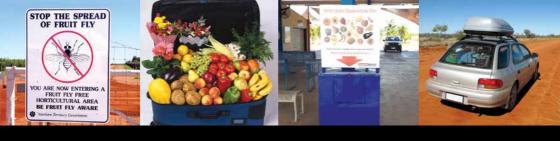

#### AUSTRALIA'S INTERSTATE QUARANTINE AND BIOSECURITY RULES

Pests, diseases and weeds can travel with you as you visit different areas of Australia. There are restrictions on what you can take as you cross state and quarantine borders within Australia. Travellers face on-the-spot fines for taking prohibited items across borders.

#### Check before you travel

It's always good to check any restrictions that might apply to your trip. You can also check restrictions online at **interstatequarantine.org.au** or by ringing Freecall 1800 084 881 (business hours Mon-Fri)

#### Eat it or bin it

If you reach a border with produce that can't be taken across, eat it or bin it. There are interstate quarantine bins at some domestic airports, ferry terminals and state and quarantine zone borders. You must dispose of any restricted products at that point. That way you can be sure you're not giving a pest or disease a free ride into new areas.