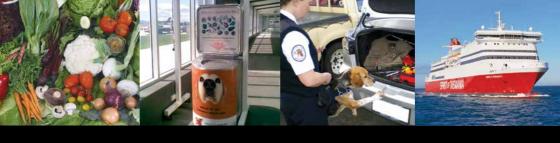

#### AUSTRALIA'S INTERSTATE QUARANTINE AND BIOSECURITY RULES

Pests, diseases and weeds can travel with you as you visit different areas of Australia. There are restrictions on what you can take as you cross state and quarantine borders within Australia. Travellers face on-the-spot fines for taking prohibited items across borders.

#### Check before you travel

It's always good to check any restrictions that might apply to your trip. You can also check restrictions online at **interstatequarantine.org.au** or by ringing Freecall 1800 084 881 (business hours Mon-Fri)

#### Eat it or bin it

If you reach a border with produce that can't be taken across, eat it or bin it. There are interstate quarantine bins at some domestic airports, ferry terminals and state and quarantine zone borders. You must dispose of any restricted products at that point. That way you can be sure you're not giving a pest or disease a free ride into new areas.