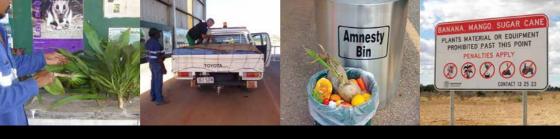

#### Eat it or bin it

If you reach a border with produce that can't be taken across, eat it or bin it. There are interstate quarantine bins at some domestic airports, ferry terminals and state and quarantine zone borders. You must dispose of any restricted products at that point. That way you can be sure you're not giving a pest or disease a free ride into new areas.

#### The risks

Pests, diseases and weeds can be spread from one part of Australia to another through the movement of many items including:

- plant or plant products
- fruit and vegetables
- animals or animal products
- soil
- agricultural machinery and other equipment.

Following the rules about moving these items will help to minimise the risk to Australia's unique environment and valuable agricultural markets.