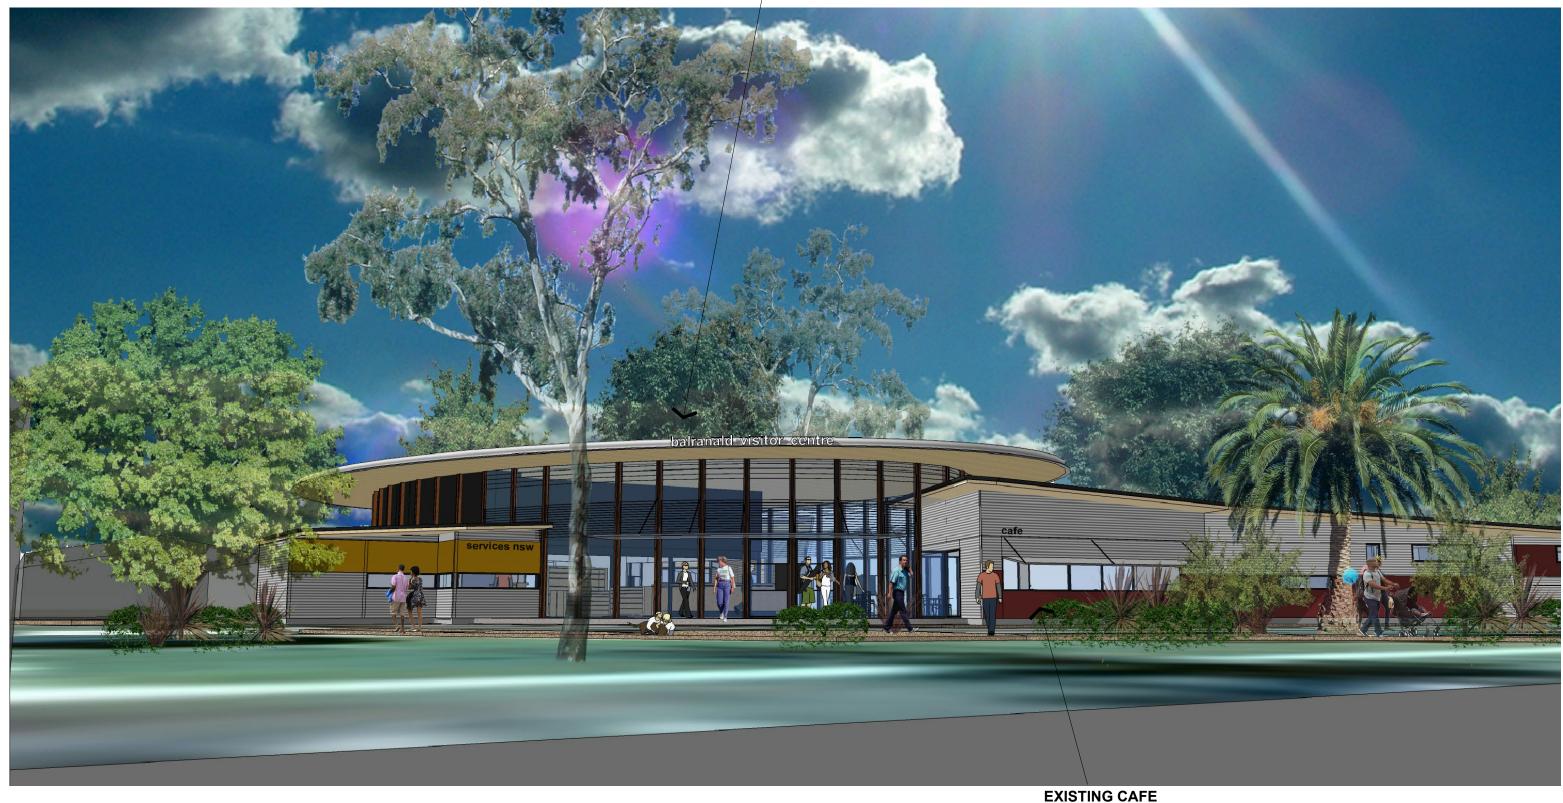

## NEW ELLIPTICAL FOYER ROOF TO ENCLOSE AND CONNECT EXISTING **BUILDINGS**

**EXISTING CAFE** 

level 2\_100 currie street | po box 8336 station arcade | adelaide south australia | 5000 T 08 8410 4557 | F 08 8410 4557 | E info@c4architects.com.au | W www.c4architects.com.au