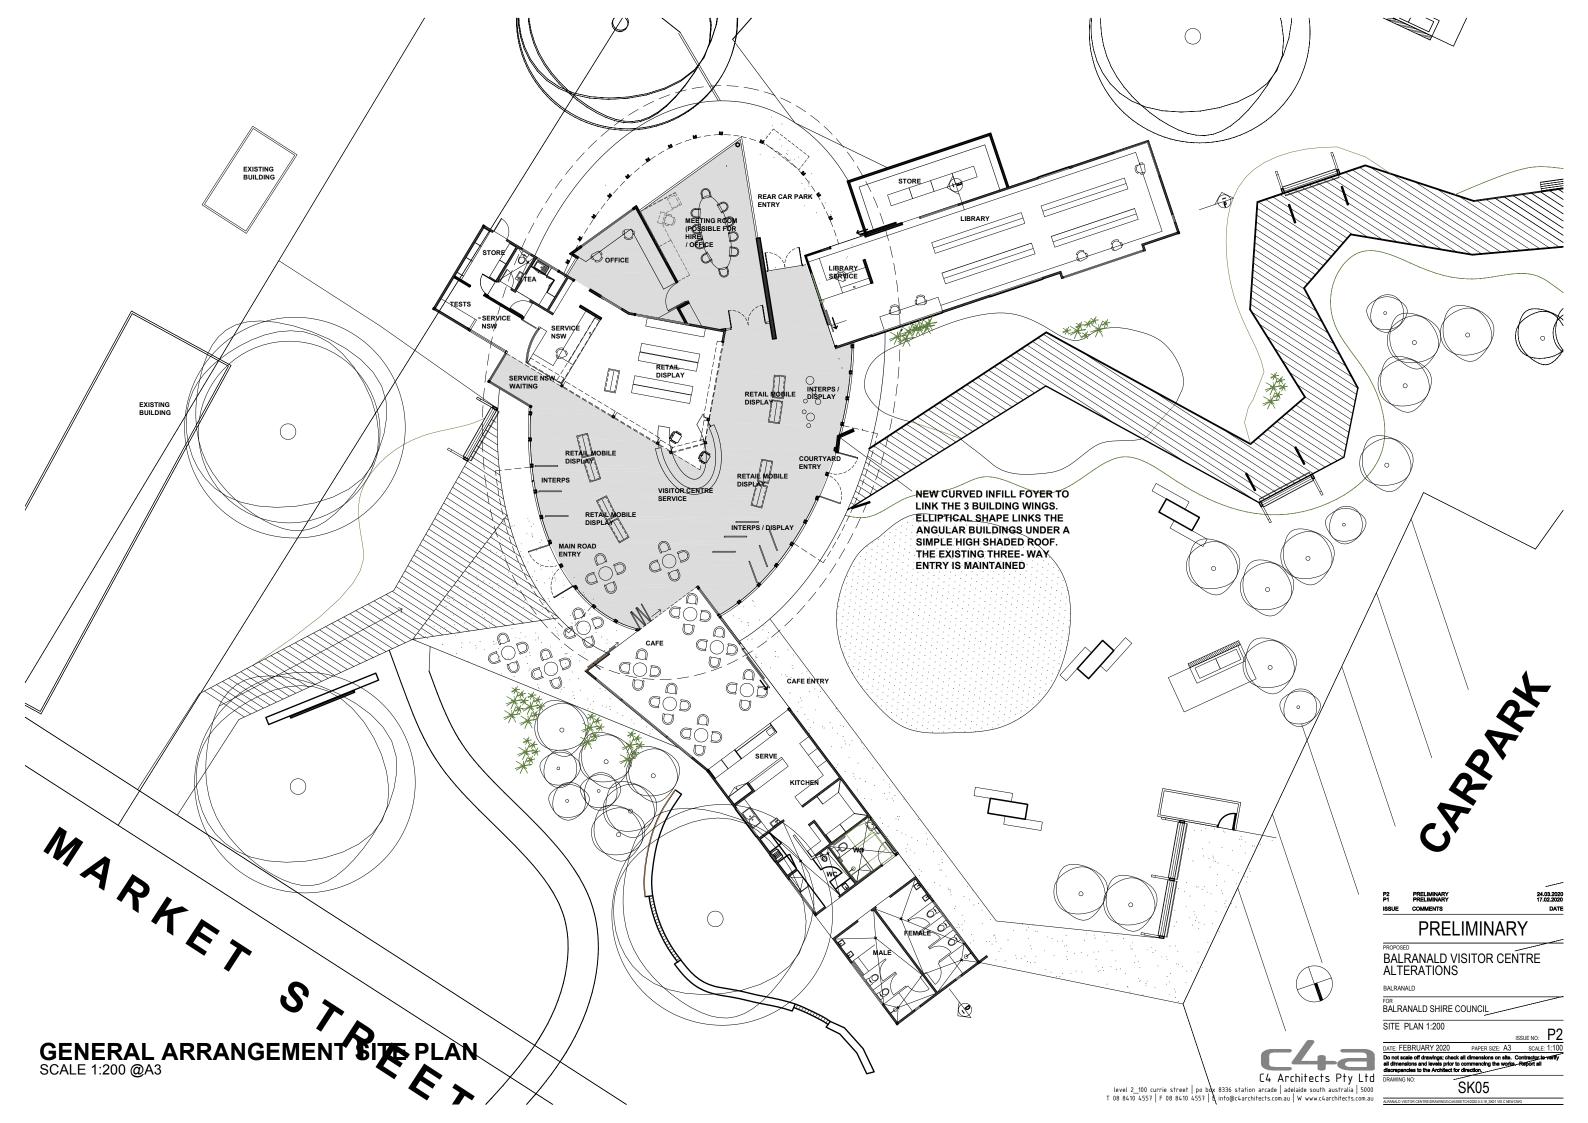

## NEW ELLIPTICAL FOYER ROOF TO ENCLOSE AND CONNECT EXISTING BUILDINGS. LARGE ROOF OVERHANGS, LOW AWNING OVER ENTRIES AND SHADE LOUVRES ON WINDOWS FOR SHADING

BALRANALD VISITOR CENTRE ALTERATIONS

BALRANALD