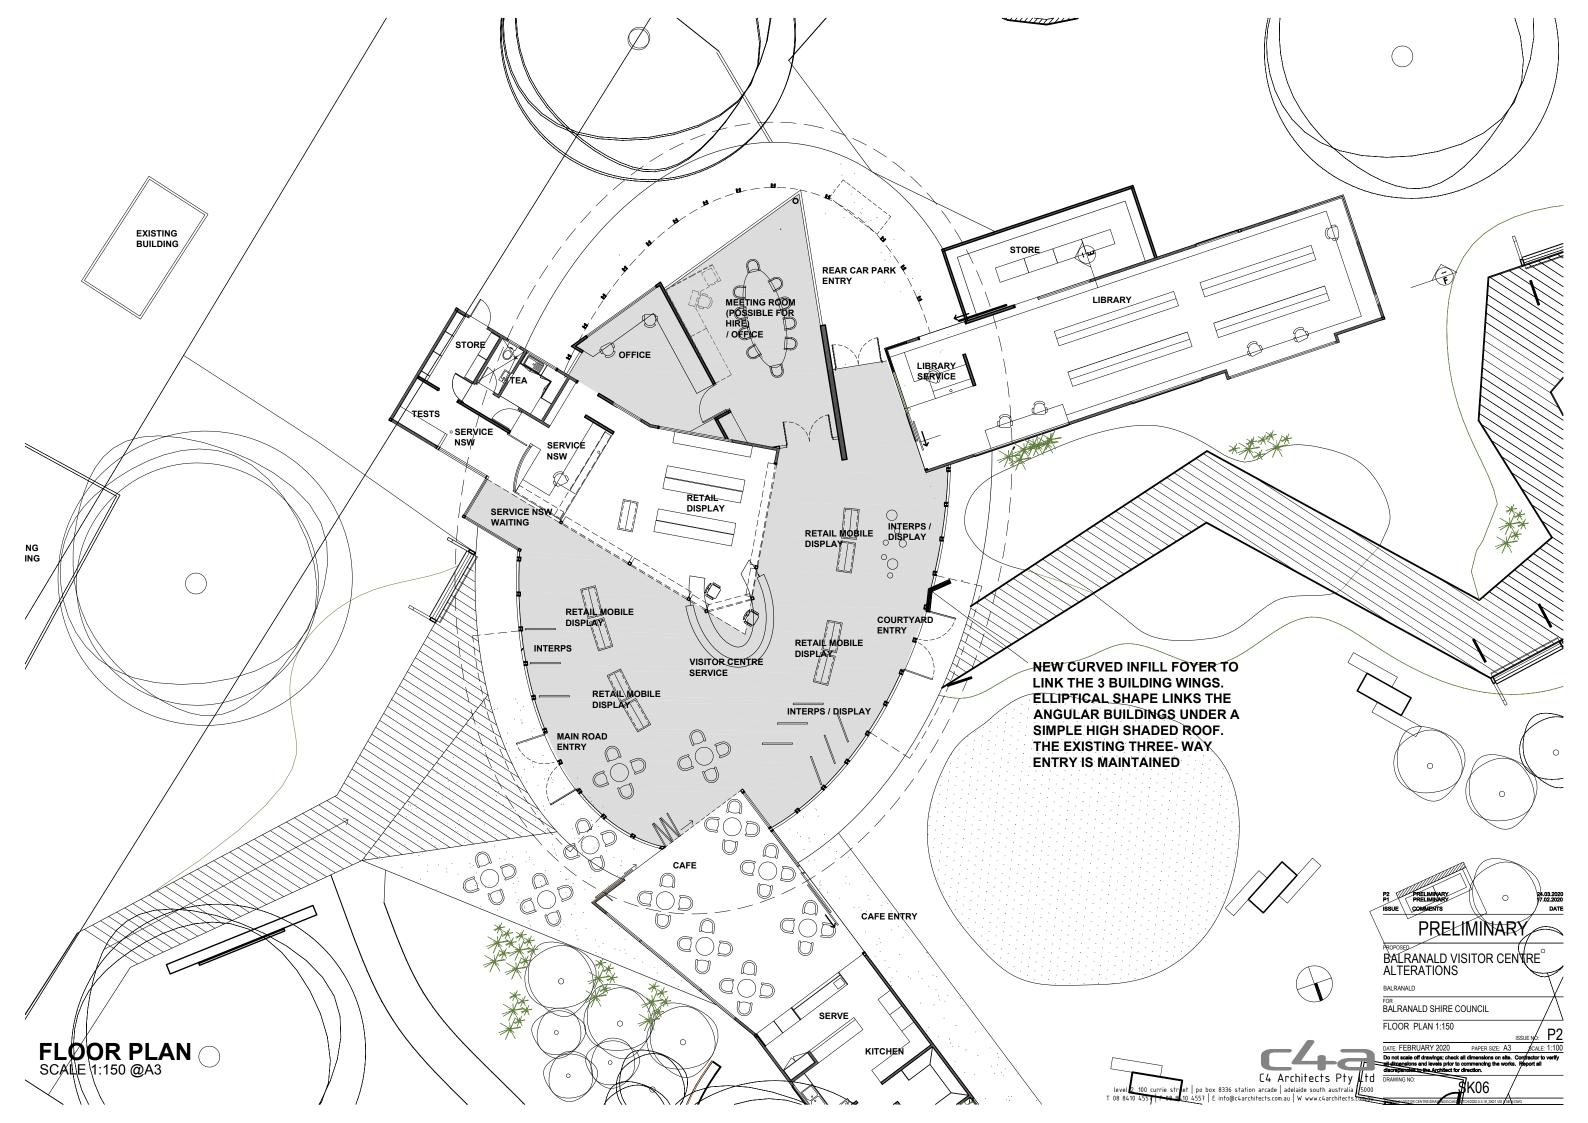

## NEW ELLIPTICAL FOYER ROOF TO ENCLOSE AND CONNECT EXISTING BUILDINGS. LARGE ROOF OVERHANGS, LOW AWNING OVER ENTRIES AND SHADE LOUVRES ON WINDOWS FOR SHADING

BALRANALD VISITOR CENTRE ALTERATIONS

BALRANALD