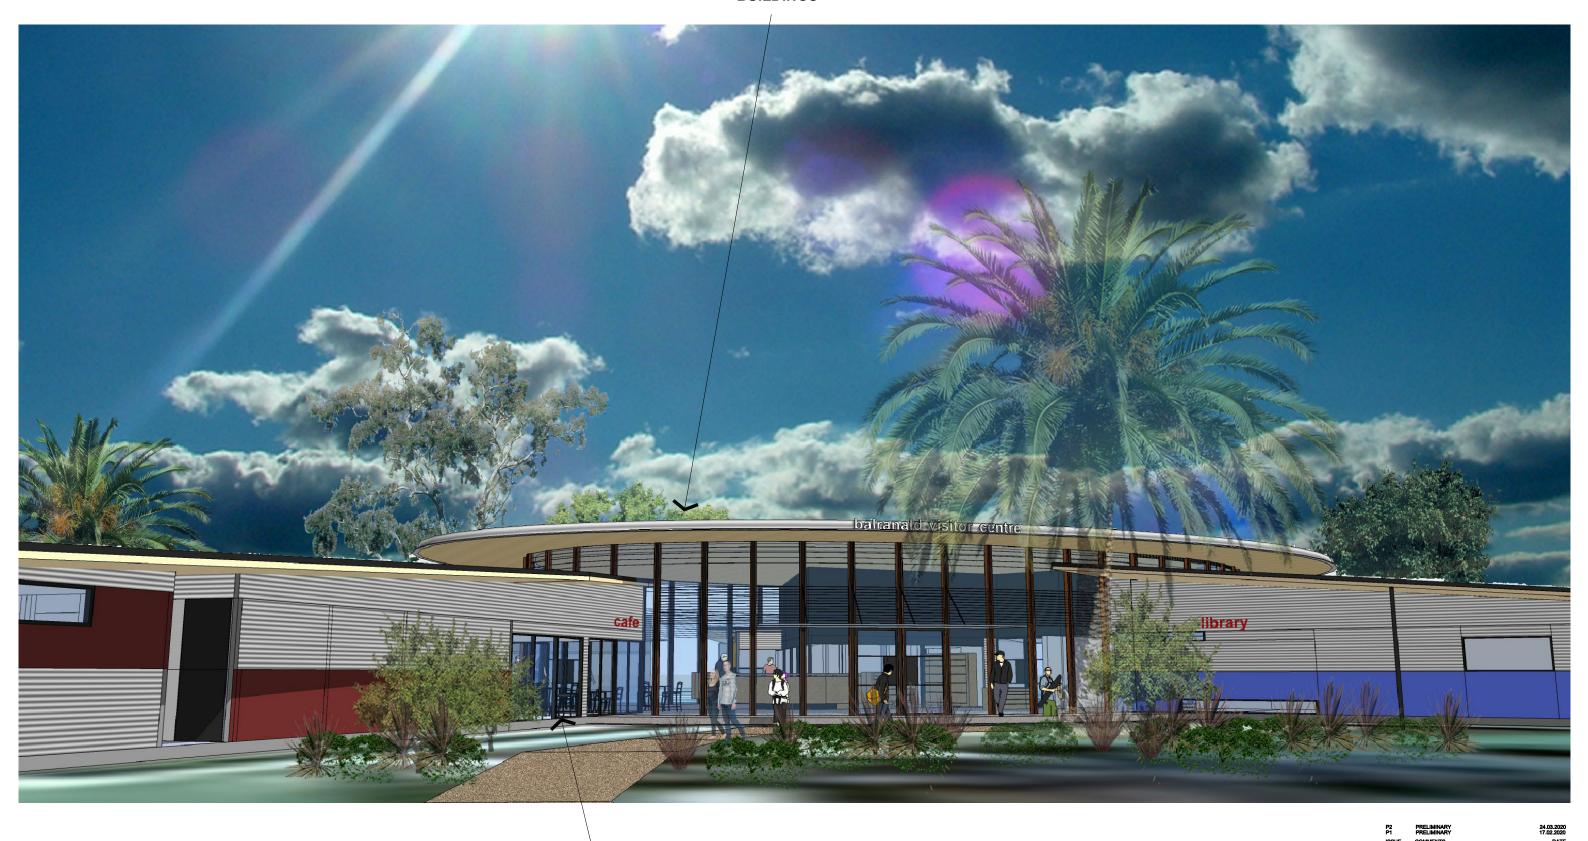

## NEW ELLIPTICAL FOYER ROOF TO ENCLOSE AND CONNECT EXISTING **BUILDINGS**

**EXISTING INTERPRETIVE BUILDING, NEW LIBRARY** 

MEETING ROOM (POSSIBLY FOR HIRE) AND OFFICES

PRELIMINARY

BALRANALD VISITOR CENTRE ALTERATIONS