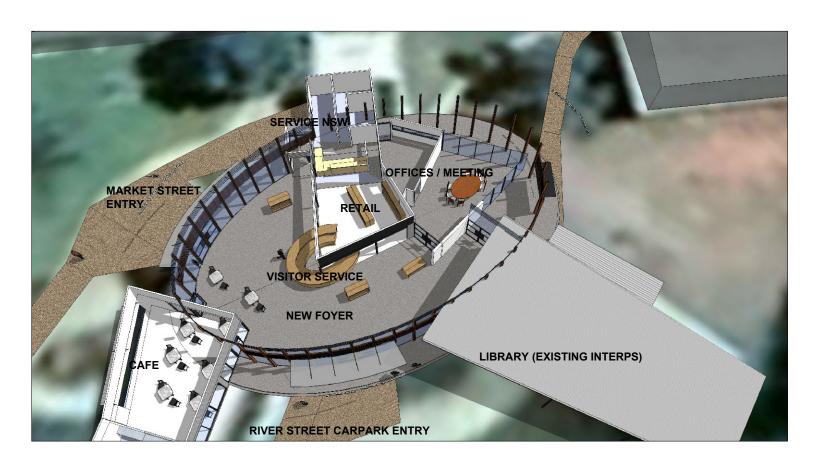

## NEW ELLIPTICAL FOYER ROOF TO ENCLOSE AND CONNECT EXISTING **BUILDINGS**

**EXISTING INTERPRETIVE BUILDING, NEW LIBRARY** 

MEETING ROOM (POSSIBLY FOR HIRE) AND OFFICES

PRELIMINARY

BALRANALD VISITOR CENTRE ALTERATIONS

FOR BALRANALD SHIRE COUNCIL