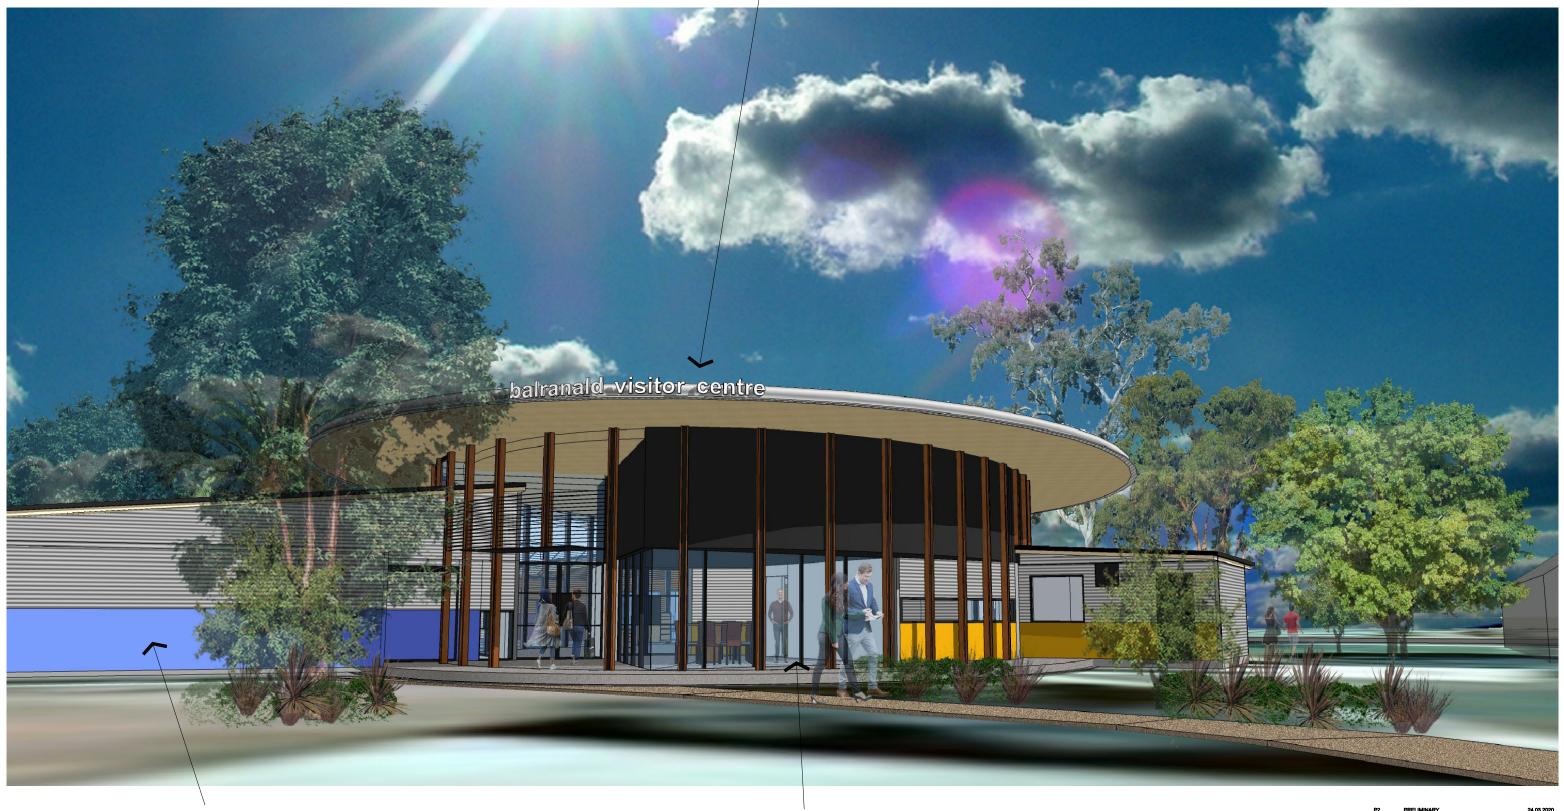

## NEW ELLIPTICAL FOYER ROOF TO ENCLOSE AND CONNECT EXISTING BUILDINGS. LARGE ROOF OVERHANGS, LOW AWNING OVER ENTRIES AND SHADE LOUVRES ON WINDOWS FOR SHADING

BALRANALD VISITOR CENTRE ALTERATIONS

BALRANALD