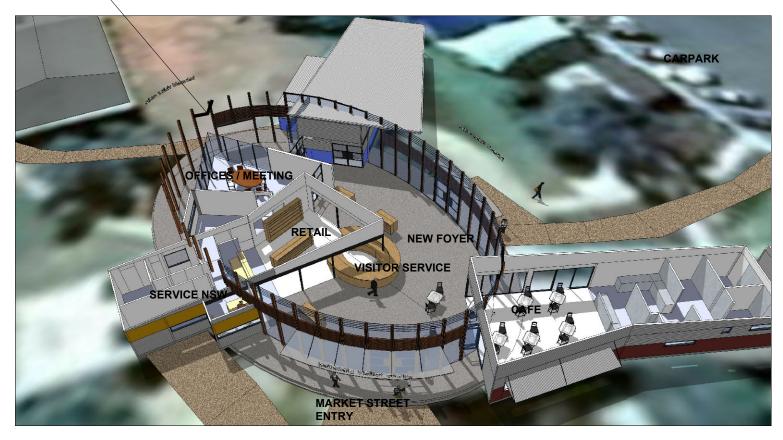

## NEW ELLIPTICAL FOYER ROOF TO ENCLOSE AND CONNECT EXISTING **BUILDINGS**

**EXISTING CAFE** 

level 2\_100 currie street | po box 8336 station arcade | adelaide south australia | 5000 T 08 8410 4557 | F 08 8410 4557 | E info@c4architects.com.au | W www.c4architects.com.au