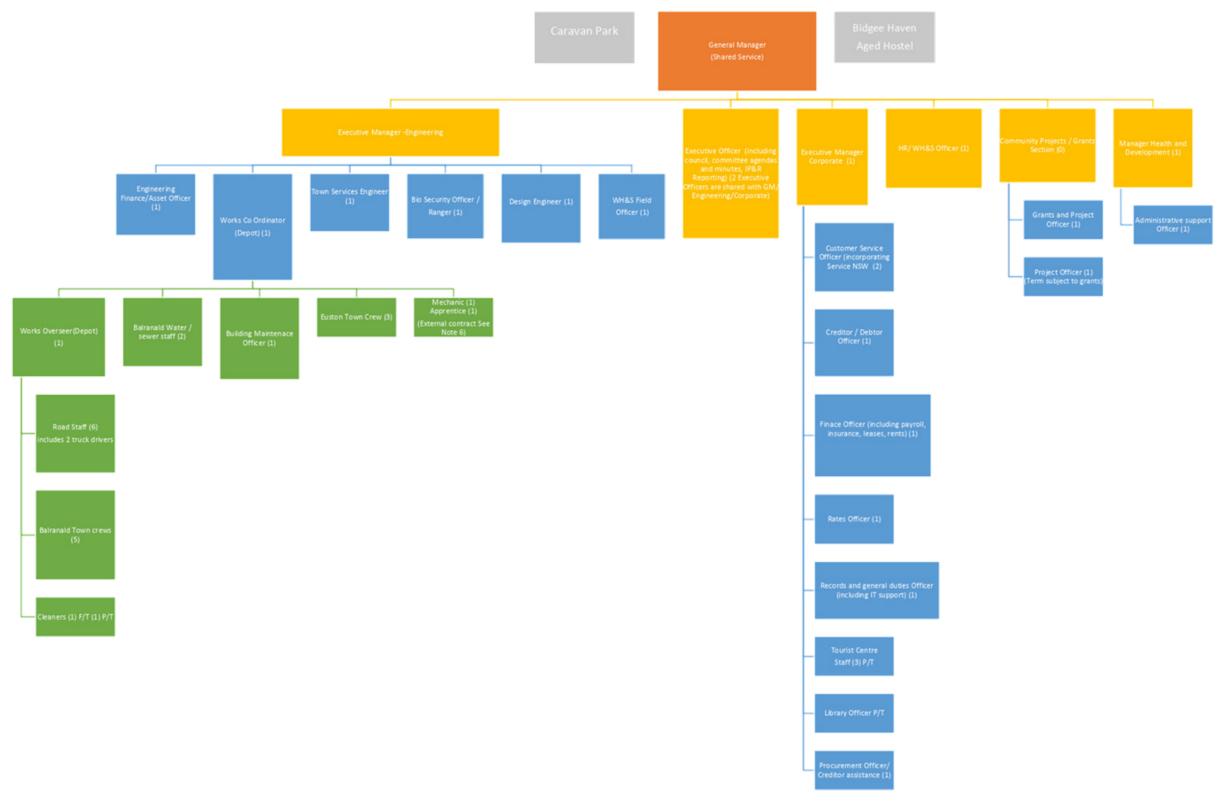

Plan and Long-Term Financial Plan. Performance indicators are set for each of the plans and measured for success.

This Workforce Plan contains Actions to be developed and delivered over the next four years and into the future. An annual review of this plan shall include the staff and to determine actions being achieved.

#### ORGANISATION POSITIONS

The following table identifies the positions in Council's workforce as approved by Council \*\*\*\*\*
2022.

#### Important Note:

These positions may change as required by Council or management to meet long term outcomes for the community. These tables should not be used to validate the retention of positions in the organisation but to act as a guide to present positions only as at the commencement of this document.

BSC Workforce Plan 2022



Item 8.8 - Attachment 1

### Total Staff FTE = 47

General Manager: Reduced hours or shared service arrangement and may work remotely with a requirement to attend Balranald for a minimum period each month for Council/Committee/ staff meetings and meetings with Public.

Executive Manager - Engineering: Is full time and may work remotely with a requirement to attend Balranald for a minimum period each month for Council/ Committee/ staff meetings and meetings with Public.

Engineering Finance / Asset Officer: Is full time and may work remotely with a requirement to attend Balranald as required.

Town Services Engineer: Is full time and may work remotely with a requirement to attend Balranald for a minimum period each month for Council/ Committee/ staff meetings and meetings with Public.

Wo