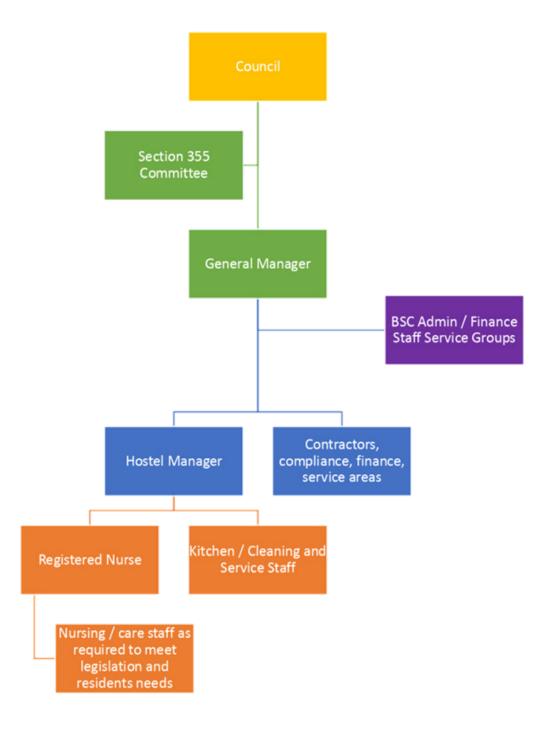

inator. Water and sewer items should be held in store at the treatment plant locations and costed directly to those functions on purchase. All road items should be planned and costed direct to the function. In store soil and gravel can be managed by the works coordinator. Fuel sales could be via local retailers, rather than stock on hand.
- Note 9: Grants and Project team is to apply for grants and to deliver and undertake all reporting, financial management. This is not an Engineering function and develops projects to hand over to other council divisions once completed.
- Note 10: Bidgee Haven Hostel is subject to a separate business plan. Reporting will be via management structure to the Council and General Manager.

BSC Workforce Plan 2022

Item 8.8 - Attachment 1

Bidgee Haven Hostel



BSC Workforce Plan 2022 2

Item 8.8 - Attachment 1

### Annexure A: General Position Classifications - Local Government and Balranald Shire Council2020

|     | ational Band Level 2 (B1 L2)                                                                            |  |
|-----|---------------------------------------------------------------------------------------------------------|--|
| lnd | Indicates classification skill level may also be in Level 3                                             |  |
|     |                                                                                                         |  |
|     | Baths / Pool Assistants                                                                                 |  |
| +   | Camping Ground, Fitness/Camp and Showground Supervis