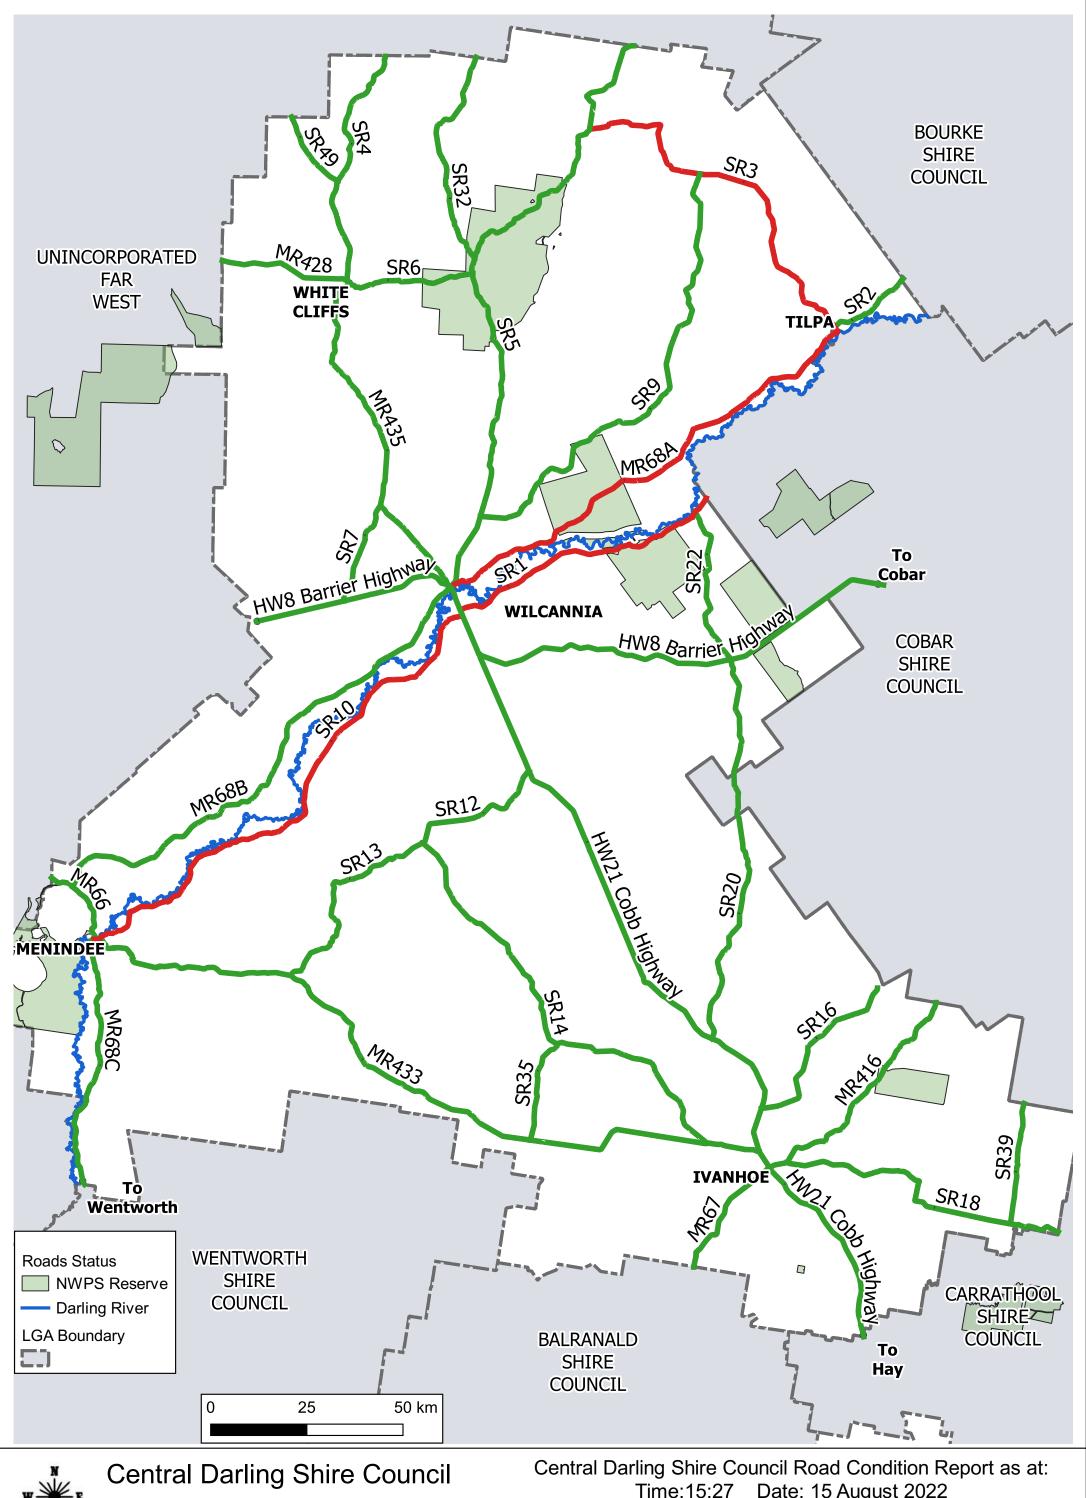

Phone 08 8091 5155

Time:15:27 Date: 15 August 2022 Next Scheduled Review: When Conditions Change

| Road Number         | Road Name                                                                                           | Status     | Comments          |
|---------------------|-----------------------------------------------------------------------------------------------------|------------|-------------------|
| HW8 Barrier Highway | Barrier Highway - Cobar to Wilcannia                                                                | Open       |                   |
| HW8 Barrier Highway | Barrier Highway - Wilcannia to Broken Hill                                                          | Open       |                   |
| HW21 Cobb Highway   | Cobb Highway - Ivanhoe to Hay                                                                       | Open       |                   |
| HW21 Cobb Highway   | Cobb Highway - Wilcannia to Ivanhoe                                                                 | Open       |                   |
| SR20                | Baden Park Road                                                                                     | Open       |                   |
| SR22                | Cultowa Road                                                                                        | Open       |                   |
| SR7                 | Dry Lake Road                                                                                       | Open       |                   |
| SR1                 | East Tilpa Road                                                                                     | Closed     | FLOODING          |
| SR32                | Glendara Road                                                                                       | Open       |                   |
| SR6                 | Mandalay Road                                                                                       | Open       |                   |
| SR4                 | Monolon Road                                                                                        | Open       |                   |
| SR39                | Moolah – Trida Road                                                                                 | Open       |                   |
| SR9                 | Norma Downs Road                                                                                    | Open       |                   |
| MR435               | Opal Miner Way                                                                                      | Open       |                   |
| SR35                | Surveyors Lake Road                                                                                 | Open       |                   |
| SR16                | · · · · · · · · · · · · · · · · · · ·                                                               | Open       |                   |
| SR13                | Teryawynia – Ashmont Road                                                                           | Open       |                   |
| SR14                | Teryawynia – Coolaminya Road                                                                        | Open       |                   |
| SR12                | Teryawynia Road                                                                                     | Open       |                   |
| SR2                 | Tilpa - Louth Road                                                                                  | •          | OPEN WITH CAUTIO  |
| SR3                 | Tongo Road                                                                                          | •          | FLOODING AT PARO  |
| SR18                | Trida Road                                                                                          | Open       |                   |
| SR5                 | Wanaaring Road                                                                                      | Open       | 1                 |
| SR10                | Wilcannia – Menindee East Road                                                                      | •          | FLOODING          |
| SR49                | Yancannia Road                                                                                      | Open       | 1                 |
| MR67                | Balranald Road                                                                                      | Open       |                   |
| MR416               | Cobar – Ivanhoe Road                                                                                | Open       |                   |
| MR428               | Kayrunnera Road                                                                                     | Open       | <u> </u>          |
| MR66                | ,<br>Menindee – Broken Hill Road                                                                    | Open       | 1                 |
| MR433               | Menindee - Ivanhoe Road                                                                             | Open       |                   |
| MR68C               | Pooncarie Road                                                                                      | Open       |                   |
| MR68A               | West Tilpa Road                                                                                     | •          | FLOODING          |
| MR68B               | Wilcannia - Menindee West Road                                                                      | Open       | CAUTION AT ALLENI |
|                     |                                                                                                     |            |                   |
| W E                 | ng Shire Council<br>08 8091 5155<br>Central Darling Shire Cou<br>Time:15:27<br>Next Scheduled Revie | Date: 15 A | August 2022       |