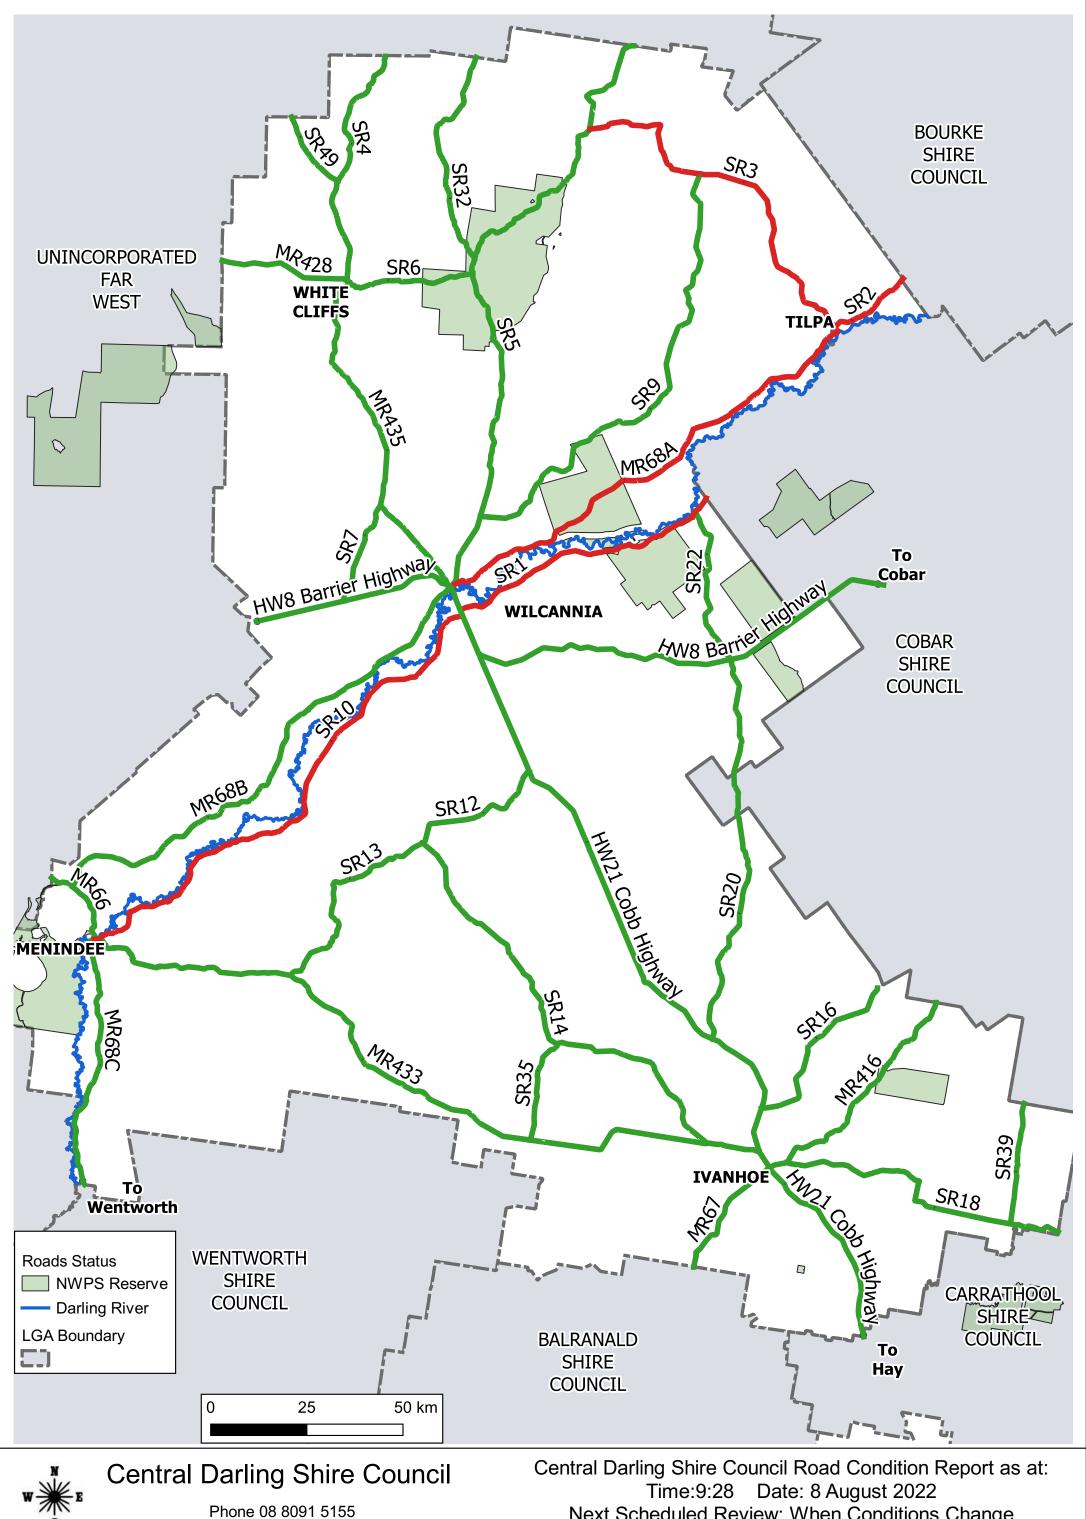

Next Scheduled Review: When Conditions Change

| Road Number         | Road Name                                                                                                                                                                                  | Status | Comments |  |
|---------------------|--------------------------------------------------------------------------------------------------------------------------------------------------------------------------------------------|--------|----------|--|
| HW8 Barrier Highway | Barrier Highway - Cobar to Wilcannia                                                                                                                                                       | Open   |          |  |
| HW8 Barrier Highway | Barrier Highway - Wilcannia to Broken Hill                                                                                                                                                 | Open   |          |  |
| HW21 Cobb Highway   | Cobb Highway - Ivanhoe to Hay                                                                                                                                                              | Open   |          |  |
| HW21 Cobb Highway   | Cobb Highway - Wilcannia to Ivanhoe                                                                                                                                                        | Open   |          |  |
| SR20                | Baden Park Road                                                                                                                                                                            | Open   |          |  |
| SR22                | Cultowa Road                                                                                                                                                                               | Open   |          |  |
| SR7                 | Dry Lake Road                                                                                                                                                                              | Open   |          |  |
| SR1                 | East Tilpa Road                                                                                                                                                                            | Closed | FLOODING |  |
| SR32                | Glendara Road                                                                                                                                                                              | Open   |          |  |
| SR6                 | Mandalay Road                                                                                                                                                                              | Open   |          |  |
| SR4                 | Monolon Road                                                                                                                                                                               | Open   |          |  |
| SR39                | Moolah – Trida Road                                                                                                                                                                        | Open   |          |  |
| SR9                 | Norma Downs Road                                                                                                                                                                           | Open   |          |  |
| MR435               | Opal Miner Way                                                                                                                                                                             | Open   |          |  |
| SR35                | Surveyors Lake Road                                                                                                                                                                        | Open   |          |  |
| SR16                | Tasman Road                                                                                                                                                                                | Open   |          |  |
| SR13                | Teryawynia – Ashmont Road                                                                                                                                                                  | Open   |          |  |
| SR14                | Teryawynia – Coolaminya Road                                                                                                                                                               | Open   |          |  |
| SR12                | Teryawynia Road                                                                                                                                                                            | Open   |          |  |
| SR2                 | Tilpa - Louth Road                                                                                                                                                                         | Closed |          |  |
| SR3                 | Tongo Road                                                                                                                                                                                 | Closed | FLOODING |  |
| SR18                | Trida Road                                                                                                                                                                                 | Open   |          |  |
| SR5                 | Wanaaring Road                                                                                                                                                                             | Open   |          |  |
| SR10                | Wilcannia – Menindee East Road                                                                                                                                                             | Closed | FLOODING |  |
| SR49                | Yancannia Road                                                                                                                                                                             | Open   |          |  |
| MR67                | Balranald Road                                                                                                                                                                             | Open   |          |  |
| MR416               | Cobar – Ivanhoe Road                                                                                                                                                                       | Open   |          |  |
| MR428               | Kayrunnera Road                                                                                                                                                                            | Open   |          |  |
| MR66                | Menindee – Broken Hill Road                                                                                                                                                                | Open   |          |  |
| MR433               | Menindee - Ivanhoe Road                                                                                                                                                                    | Open   |          |  |
| MR68C               | Pooncarie Road                                                                                                                                                                             | Open   |          |  |
| MR68A               | West Tilpa Road                                                                                                                                                                            | Closed | FLOODING |  |
| MR68B               | Wilcannia - Menindee West Road                                                                                                                                                             | Open   |          |  |
|                     |                                                                                                                                                                                            |        |          |  |
| W E                 | entral Darling Shire Council Central Darling Shire Council Road Condition Report as at:   Time:9:28 Date: 8 August 2022   Phone 08 8091 5155 Next Scheduled Review: When Conditions Change |        |          |  |