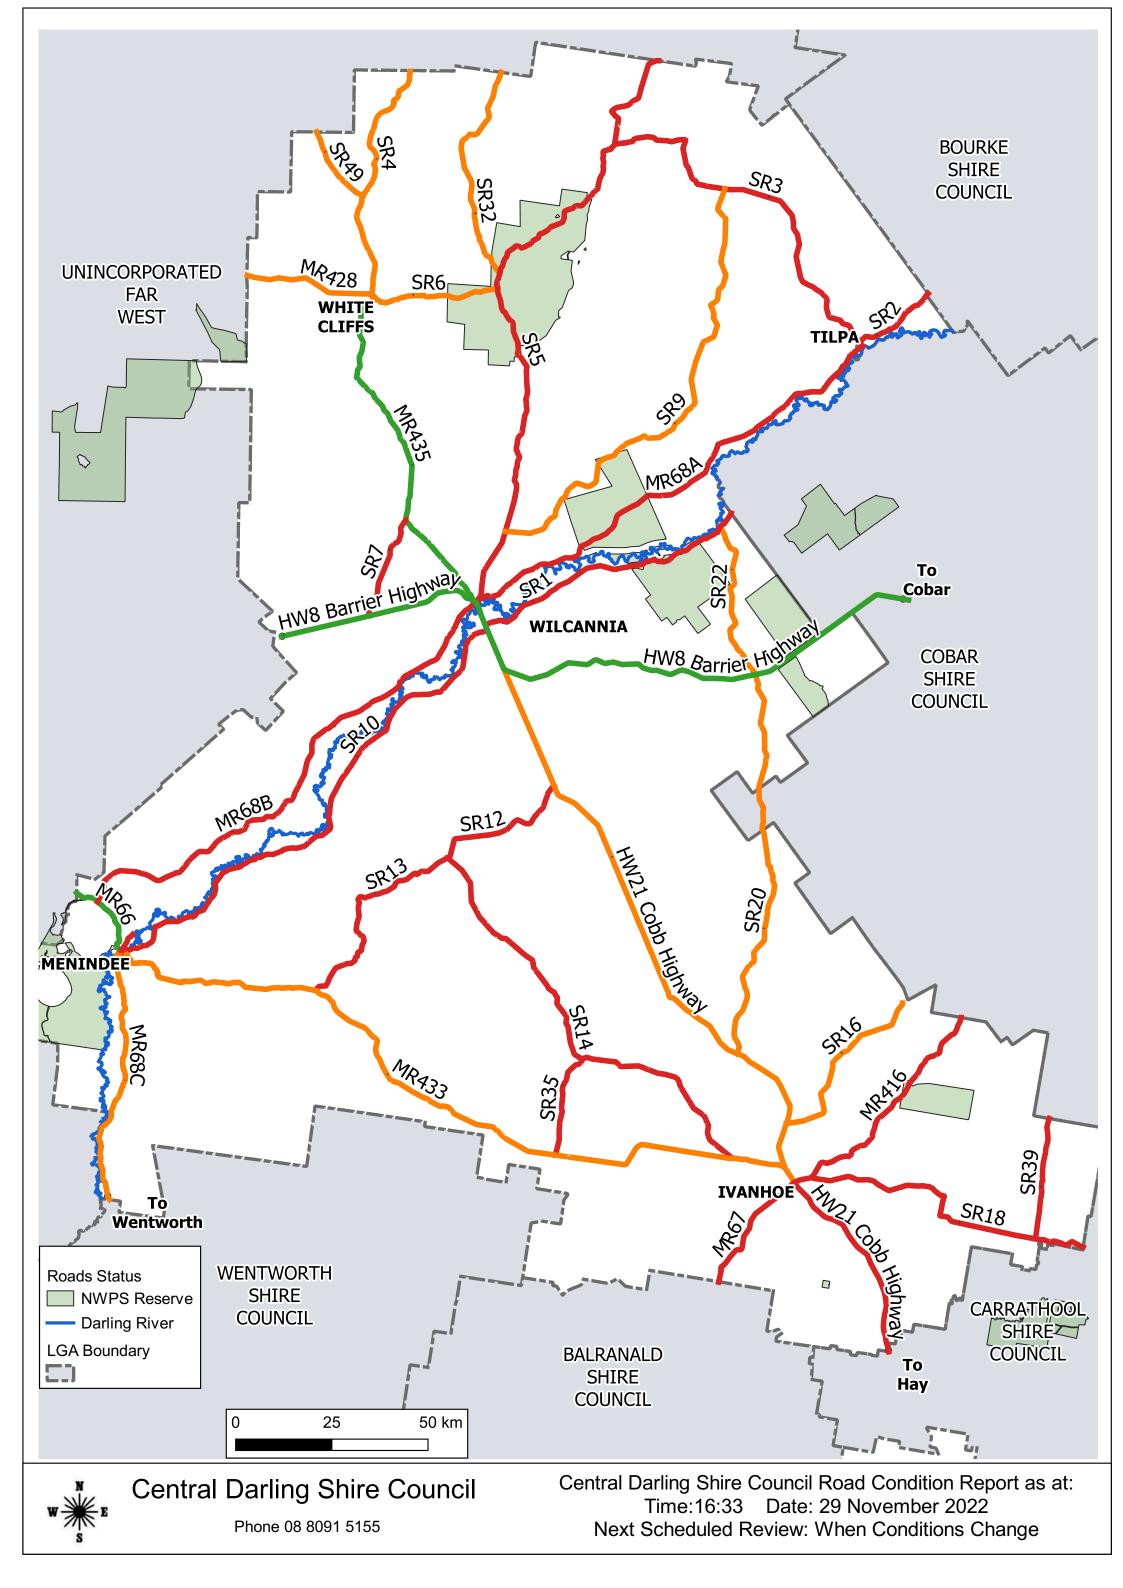

| HW8 Barrier Highway Barrier Highway - Cobar to Wilcannia Open  HW8 Barrier Highway Barrier Highway - Wilcannia to Broken Hill Open  HW21 Cobb Highway Cobb Highway - Ivanhoe to Hay Closed  HW21 Cobb Highway Cobb Highway - Wilcannia to Ivanhoe Caution  SR20 Baden Park Road Caution  SR22 Cultowa Road Caution  SR7 Dry Lake Road Closed  SR1 East Tilpa Road Closed FLOODING |
|-----------------------------------------------------------------------------------------------------------------------------------------------------------------------------------------------------------------------------------------------------------------------------------------------------------------------------------------------------------------------------------|
| HW21 Cobb Highway Cobb Highway - Ivanhoe to Hay  HW21 Cobb Highway Cobb Highway - Wilcannia to Ivanhoe  SR20 Baden Park Road  Caution  SR22 Cultowa Road  SR7 Dry Lake Road  Closed  Closed                                                                                                                                                                                       |
| HW21 Cobb Highway Cobb Highway - Wilcannia to Ivanhoe Caution SR20 Baden Park Road Caution SR22 Cultowa Road Caution SR7 Dry Lake Road Closed                                                                                                                                                                                                                                     |
| SR20 Baden Park Road Caution SR22 Cultowa Road Caution SR7 Dry Lake Road Closed                                                                                                                                                                                                                                                                                                   |
| SR22 Cultowa Road Caution SR7 Dry Lake Road Closed                                                                                                                                                                                                                                                                                                                                |
| SR7 Dry Lake Road Closed                                                                                                                                                                                                                                                                                                                                                          |
|                                                                                                                                                                                                                                                                                                                                                                                   |
| CD1 Eact Tiles Bood Closed ELOODING                                                                                                                                                                                                                                                                                                                                               |
| SKI   East Tilpa koau     Closed   Looping                                                                                                                                                                                                                                                                                                                                        |
| SR32 Glendara Road Caution                                                                                                                                                                                                                                                                                                                                                        |
| SR6 Mandalay Road Caution                                                                                                                                                                                                                                                                                                                                                         |
| SR4 Monolon Road Caution                                                                                                                                                                                                                                                                                                                                                          |
| SR39 Moolah – Trida Road Closed                                                                                                                                                                                                                                                                                                                                                   |
| SR9 Norma Downs Road Caution                                                                                                                                                                                                                                                                                                                                                      |
| MR435 Opal Miner Way Open                                                                                                                                                                                                                                                                                                                                                         |
| SR37 Racecourse Road Closed                                                                                                                                                                                                                                                                                                                                                       |
| SR35 Surveyors Lake Road Closed                                                                                                                                                                                                                                                                                                                                                   |
| SR16 Tasman Road Caution                                                                                                                                                                                                                                                                                                                                                          |
| SR13 Teryawynia – Ashmont Road Closed                                                                                                                                                                                                                                                                                                                                             |
| SR14 Teryawynia – Coolaminya Road Closed                                                                                                                                                                                                                                                                                                                                          |
| SR12 Teryawynia Road Closed                                                                                                                                                                                                                                                                                                                                                       |
| SR2 Tilpa - Louth Road Closed                                                                                                                                                                                                                                                                                                                                                     |
| SR3 Tongo Road Closed PAROO CROSSIN                                                                                                                                                                                                                                                                                                                                               |
| SR18 Trida Road Closed                                                                                                                                                                                                                                                                                                                                                            |
| SR5 Wanaaring Road Closed Open to SR9                                                                                                                                                                                                                                                                                                                                             |
| SR10 Wilcannia – Menindee East Road Closed FLOODING                                                                                                                                                                                                                                                                                                                               |
| SR49 Yancannia Road Caution                                                                                                                                                                                                                                                                                                                                                       |
| MR67 Balranald Road Closed To Heavy Vehicle                                                                                                                                                                                                                                                                                                                                       |
| MR416 Cobar – Ivanhoe Road Closed                                                                                                                                                                                                                                                                                                                                                 |
| MR428 Kayrunnera Road Caution                                                                                                                                                                                                                                                                                                                                                     |
| MR66 Menindee – Broken Hill Road Open                                                                                                                                                                                                                                                                                                                                             |
| MR433 Menindee - Ivanhoe Road Caution                                                                                                                                                                                                                                                                                                                                             |
| MR68C Pooncarie Road Caution                                                                                                                                                                                                                                                                                                                                                      |
| MR68A West Tilpa Road Closed FLOODING                                                                                                                                                                                                                                                                                                                                             |
| MR68B Wilcannia - Menindee West Road Closed                                                                                                                                                                                                                                                                                                                                       |