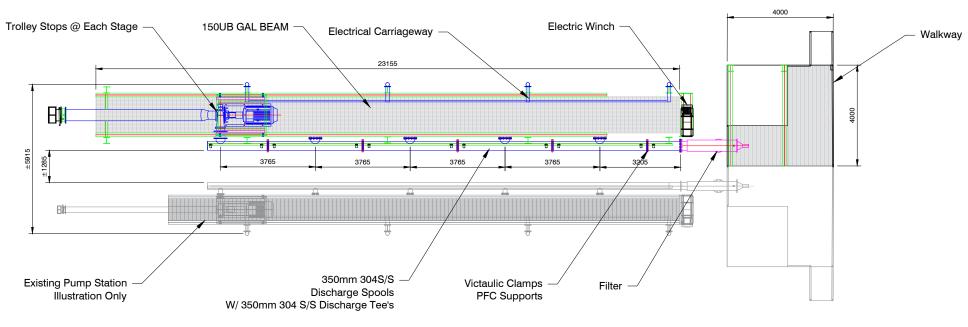

| ISSUE | DATE       | DESCRIPTION                            | BY |  |
|-------|------------|----------------------------------------|----|--|
|       |            |                                        |    |  |
|       |            |                                        |    |  |
|       |            |                                        |    |  |
| R1A   | 03/09/2021 | Amended Pump, Pipework & Fitting Sizes | RH |  |
| DO A  | 00/07/0004 |                                        |    |  |



IRRIBIZ
20 BRIDGE ROAD,
GRIFFITH, NSW 2680
Tel No: 02 6964 7299
E-mail: info@irribiz.com.au
Web: www.irribiz.com.au

| DESCRIPTION: River Pump Station |                  |                     |           |                    |                  | CLIENT: Falvo Fruits |