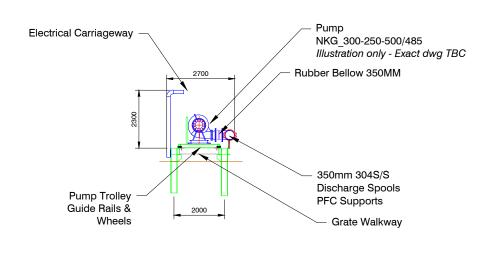

| ISSUE | DATE       | DESCRIPTION                            | BY |  |
|-------|------------|----------------------------------------|----|--|
|       |            |                                        |    |  |
|       |            |                                        |    |  |
|       |            |                                        |    |  |
| R1A   | 03/09/2021 | Amended Pump, Pipework & Fitting Sizes | RH |  |
| DO A  | 00/07/0004 |                                        |    |  |



IRRIBIZ
20 BRIDGE ROAD,
GRIFFITH, NSW 2680
Tel No: 02 6964 7299
E-mail: info@irribiz.com.au
Web: www.irribiz.com.au

| DESCRIPTION: River Pump Station |                  |                     |           |                    |                  | CLIENT: Falvo Fruits |