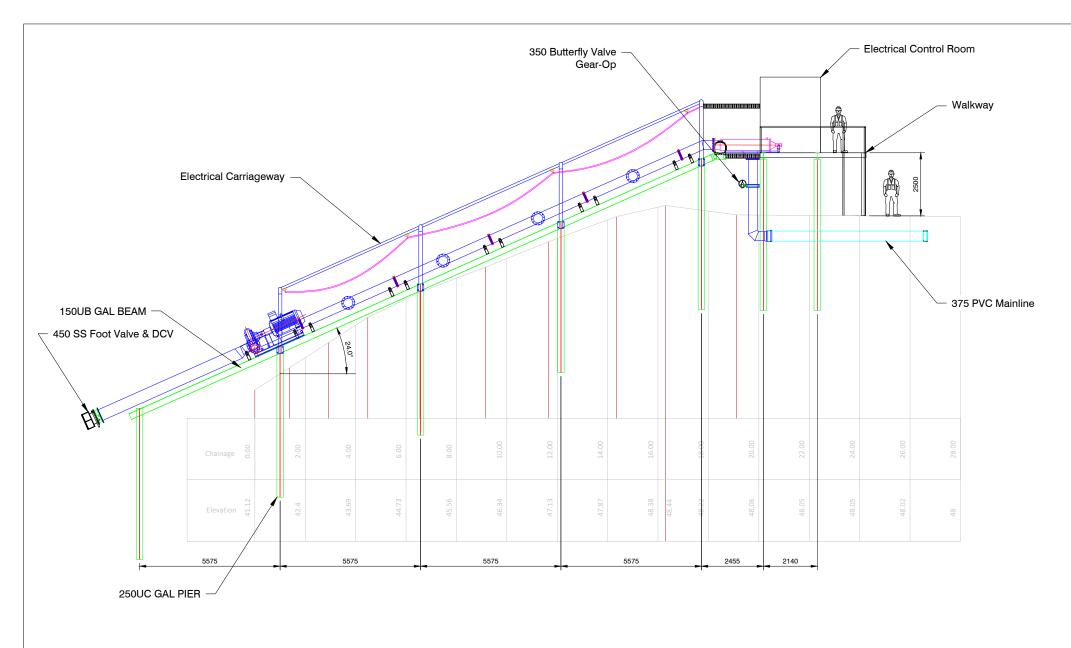

| ISSUE | DATE       | DESCRIPTION                            | BY |  |
|-------|------------|----------------------------------------|----|--|
|       |            |                                        |    |  |
|       |            |                                        |    |  |
|       |            |                                        |    |  |
| R1A   | 03/09/2021 | Amended Pump, Pipework & Fitting Sizes | RH |  |
| DO A  | 00/07/0004 |                                        |    |  |



IRRIBIZ
20 BRIDGE ROAD,
GRIFFITH, NSW 2680
Tel No: 02 6964 7299
E-mail: info@irribiz.com.au
Web: www.irribiz.com.au

| DESCRIPTION: River Pump Station |                  |                     |           |                    |                  | CLIENT: Falvo Fruits |