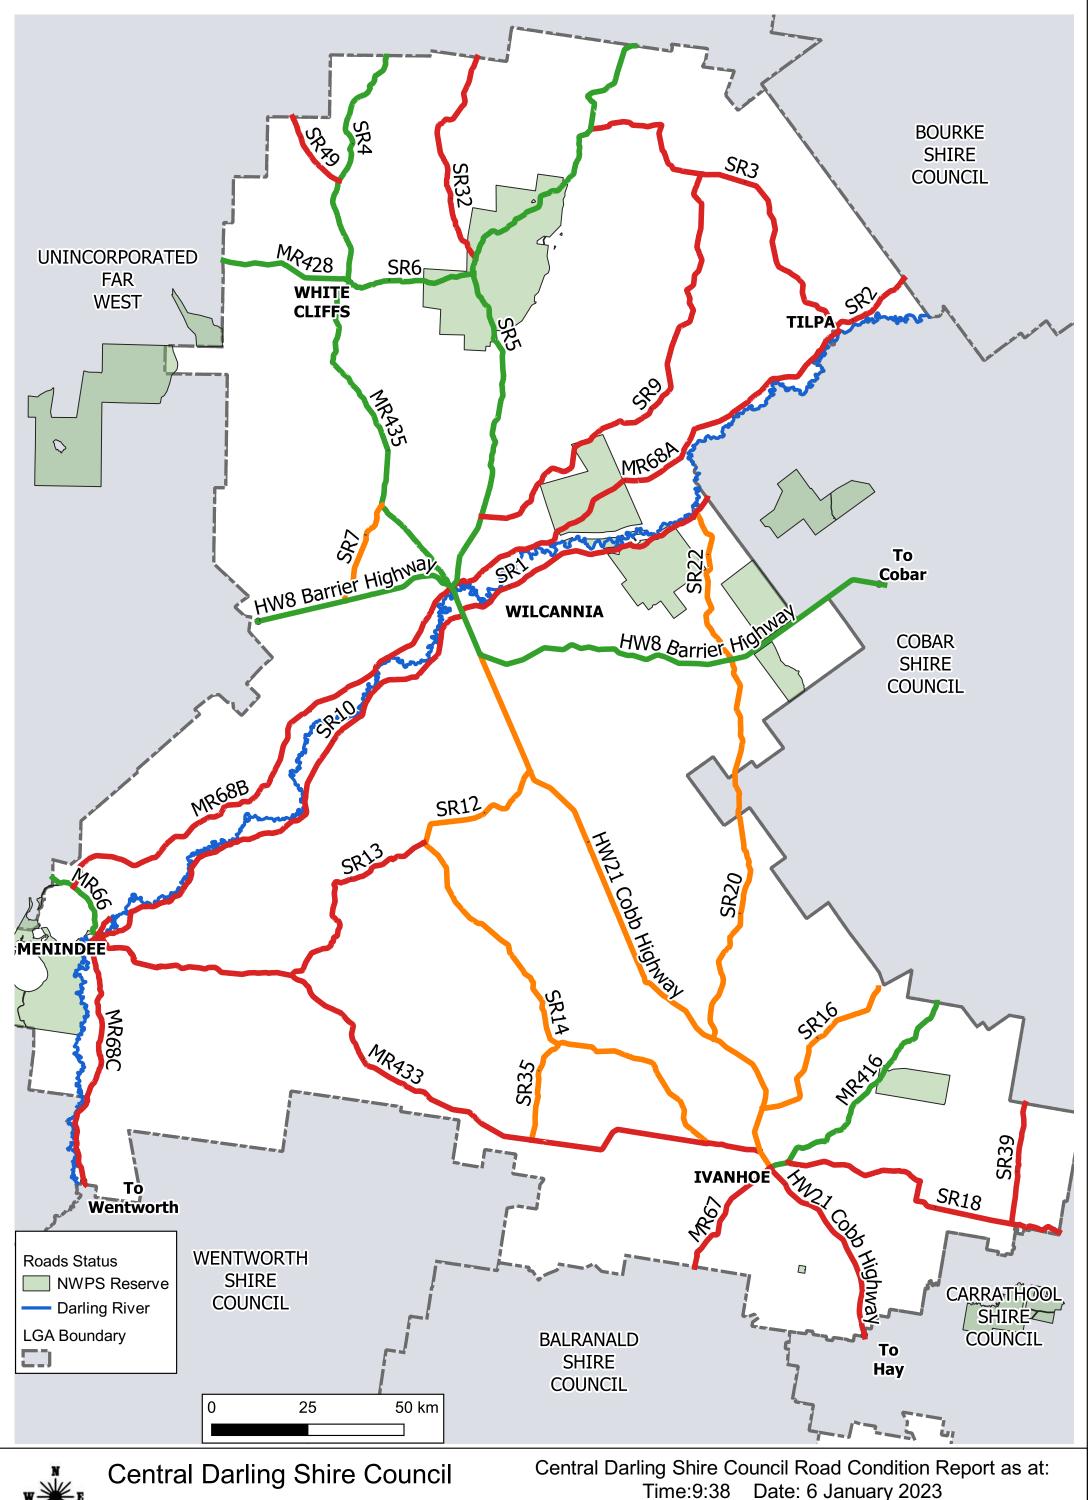

Phone 08 8091 5155

Time:9:38 Date: 6 January 2023 Next Scheduled Review: When Conditions Change

| Road Number         | Road Name                                                                                                                                                     | Status  | Comments       |
|---------------------|---------------------------------------------------------------------------------------------------------------------------------------------------------------|---------|----------------|
| HW8 Barrier Highway | Barrier Highway - Cobar to Wilcannia                                                                                                                          | Open    |                |
| HW8 Barrier Highway | Barrier Highway - Wilcannia to Broken Hill                                                                                                                    | Open    |                |
| HW21 Cobb Highway   | Cobb Highway - Ivanhoe to Hay                                                                                                                                 | Closed  |                |
| HW21 Cobb Highway   | Cobb Highway - Wilcannia to Ivanhoe                                                                                                                           | Caution |                |
| SR20                | Baden Park Road                                                                                                                                               | Caution |                |
| SR22                | Cultowa Road                                                                                                                                                  | Caution |                |
| SR7                 | Dry Lake Road                                                                                                                                                 | Caution |                |
| SR1                 | East Tilpa Road                                                                                                                                               | Closed  | FLOODING       |
| SR32                | Glendara Road                                                                                                                                                 | Closed  |                |
| SR6                 | Mandalay Road                                                                                                                                                 | Open    |                |
| SR4                 | Monolon Road                                                                                                                                                  | Open    |                |
| SR39                | Moolah – Trida Road                                                                                                                                           | Closed  |                |
| SR9                 | Norma Downs Road                                                                                                                                              | Closed  |                |
| MR435               | Opal Miner Way                                                                                                                                                | Open    |                |
| SR37                | Racecourse Road                                                                                                                                               | Closed  |                |
| SR35                | Surveyors Lake Road                                                                                                                                           | Caution |                |
| SR16                | Tasman Road                                                                                                                                                   | Caution |                |
| SR13                | Teryawynia – Ashmont Road                                                                                                                                     | Closed  |                |
| SR14                | Teryawynia – Coolaminya Road                                                                                                                                  | Caution |                |
| SR12                | Teryawynia Road                                                                                                                                               | Caution |                |
| SR2                 | Tilpa - Louth Road                                                                                                                                            | Closed  |                |
| SR3                 | Tongo Road                                                                                                                                                    | Closed  | PAROO CROSSING |
| SR18                | Trida Road                                                                                                                                                    | Closed  |                |
| SR5                 | Wanaaring Road                                                                                                                                                | Open    |                |
| SR10                | Wilcannia – Menindee East Road                                                                                                                                | Closed  | FLOODING       |
| SR49                | Yancannia Road                                                                                                                                                | Closed  |                |
| MR67                | Balranald Road                                                                                                                                                | Closed  |                |
| MR416               | Cobar – Ivanhoe Road                                                                                                                                          | Open    |                |
| MR428               | Kayrunnera Road                                                                                                                                               | Open    |                |
| MR66                | Menindee – Broken Hill Road                                                                                                                                   | Open    |                |
| MR433               | Menindee - Ivanhoe Road                                                                                                                                       | Closed  |                |
| MR68C               | Pooncarie Road                                                                                                                                                | Closed  |                |
| MR68A               | West Tilpa Road                                                                                                                                               | Closed  | FLOODING       |
| MR68B               | Wilcannia - Menindee West Road                                                                                                                                | Closed  | FLOODING       |
|                     |                                                                                                                                                               |         |                |
| W KE                | ng Shire CouncilCentral Darling Shire Council Road Condition Report as at:<br>Time:9:38 Date: 6 January 2023<br>Next Scheduled Review: When Conditions Change |         |                |
|                     |                                                                                                                                                               |         |                |