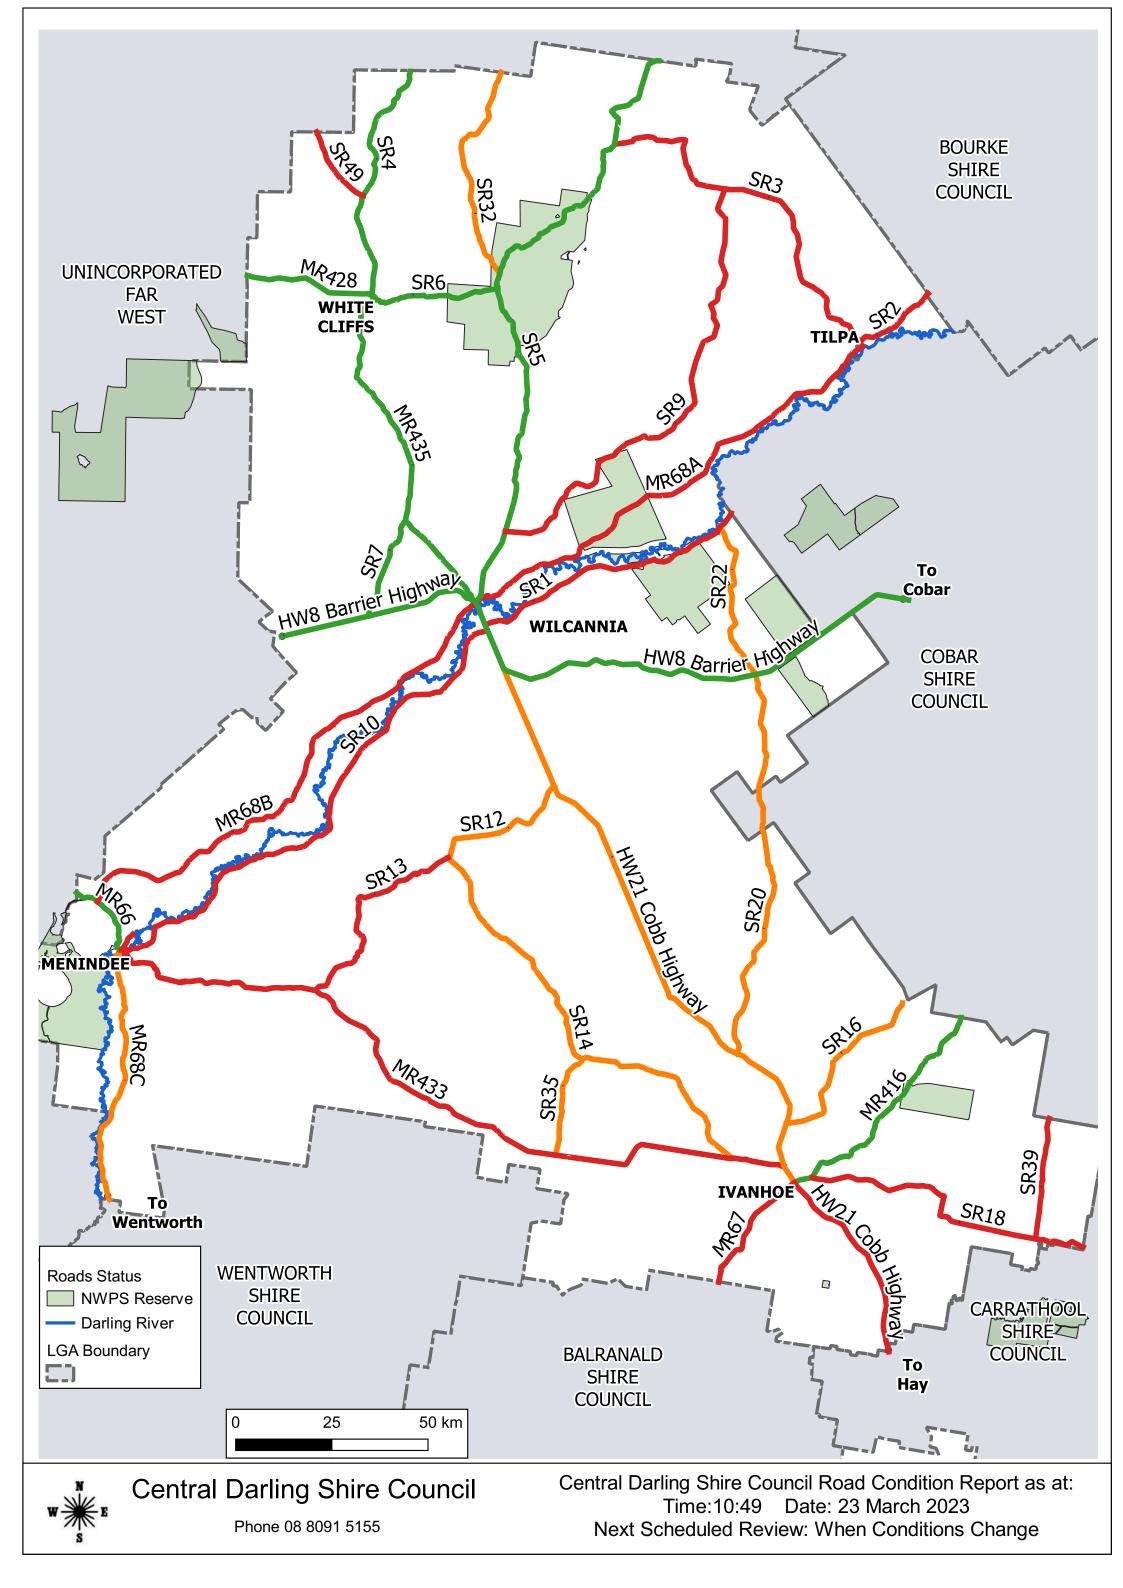

| Road Number         | Road Name                                  | Status  | Comments       |
|---------------------|--------------------------------------------|---------|----------------|
| HW8 Barrier Highway | Barrier Highway - Cobar to Wilcannia       | Open    |                |
| HW8 Barrier Highway | Barrier Highway - Wilcannia to Broken Hill | Open    |                |
| HW21 Cobb Highway   | Cobb Highway - Ivanhoe to Hay              | Closed  |                |
| HW21 Cobb Highway   | Cobb Highway - Wilcannia to Ivanhoe        | Caution |                |
| SR20                | Baden Park Road                            | Caution |                |
| SR22                | Cultowa Road                               | Caution |                |
| SR7                 | Dry Lake Road                              | Open    |                |
| SR1                 | East Tilpa Road                            | Closed  | FLOODING       |
| SR32                | Glendara Road                              | Caution |                |
| SR6                 | Mandalay Road                              | Open    |                |
| SR4                 | Monolon Road                               | Open    |                |
| SR39                | Moolah – Trida Road                        | Closed  |                |
| SR9                 | Norma Downs Road                           | Closed  |                |
| MR435               | Opal Miner Way                             | Open    |                |
| SR37                | Racecourse Road                            | Closed  |                |
| SR35                | Surveyors Lake Road                        | Caution |                |
| SR16                | Tasman Road                                | Caution |                |
| SR13                | Teryawynia – Ashmont Road                  | Closed  |                |
| SR14                | Teryawynia – Coolaminya Road               | Caution |                |
| SR12                | Teryawynia Road                            | Caution |                |
| SR2                 | Tilpa - Louth Road                         | Closed  |                |
| SR3                 | Tongo Road                                 | Closed  | PAROO CROSSING |
| SR18                | Trida Road                                 | Closed  |                |
| SR5                 | Wanaaring Road                             | Open    |                |
| SR10                | Wilcannia – Menindee East Road             | Closed  | FLOODING       |
| SR49                | Yancannia Road                             | Closed  |                |
| MR67                | Balranald Road                             | Closed  |                |
| MR416               | Cobar – Ivanhoe Road                       | Open    |                |
| MR428               | Kayrunnera Road                            | Open    |                |
| MR66                | Menindee – Broken Hill Road                | Open    |                |
| MR433               | Menindee - Ivanhoe Road                    | Closed  |                |
| MR68C               | Pooncarie Road                             | Caution |                |
| MR68A               | West Tilpa Road                            | Closed  | FLOODING       |
| MR68B               | Wilcannia - Menindee West Road             | Closed  |                |