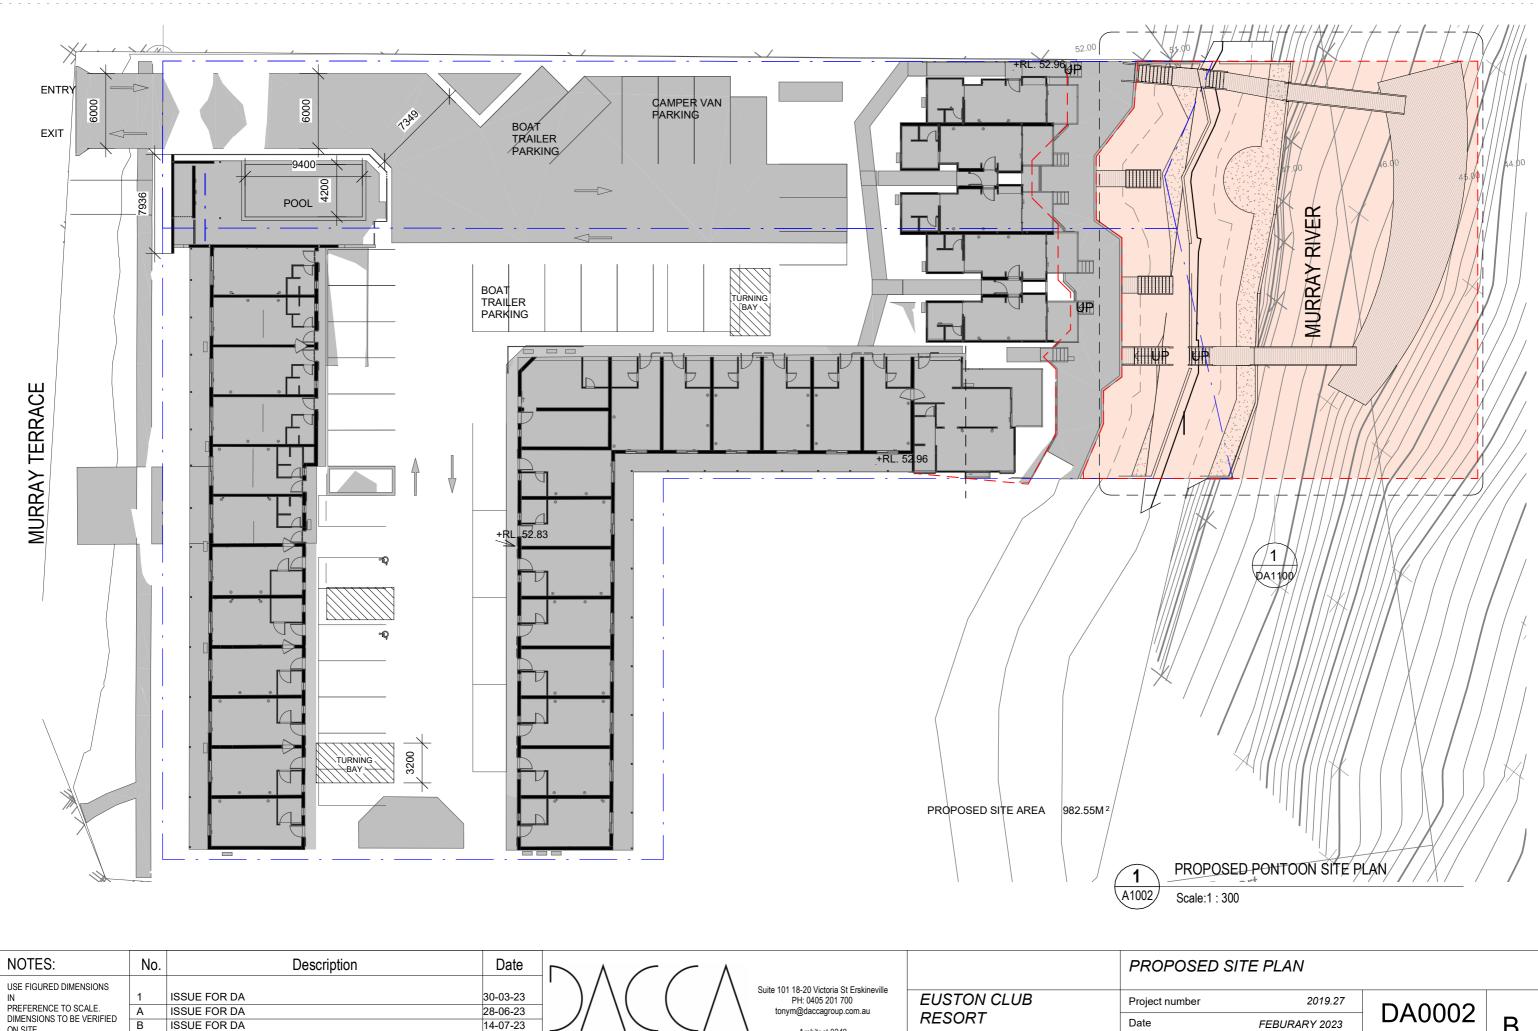

## DA0002 В FEBURARY 2023 Scale As indicated Drawn by Author

59:47 PM 12: 14/07/2023

| NOTES:                                                                                       | No.            | Description | Date                 |                                                                                         | PROF      |
|----------------------------------------------------------------------------------------------|----------------|-------------|----------------------|-----------------------------------------------------------------------------------------|-----------|
| USE FIGURED DIMENSIONS<br>IN<br>PREFERENCE TO SCALE.<br>DIMENSIONS TO BE VERIFIED<br>ON SITE | 1<br>A         |             | 30-03-23<br>28-06-23 | Suite 101 18-20 Victoria St Erskineville<br>PH: 0405 201 700<br>tonym@daccagroup.com.au | Project n |
|                                                                                              | B ISSUE FOR DA | 14-07-23    | Architect 9248       | Date                                                                                    |           |
|                                                                                              |                |             |                      | A R C H I T E C T U R E 9 MURRAY TERRACE, EUSTON, NSW, 2737                             | Drawn by  |