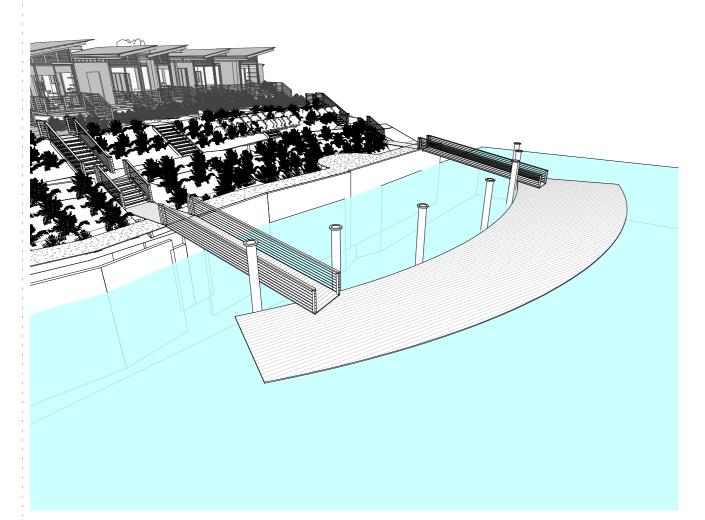

## TOON 3D view

2019.27 FEBURARY 2023

14/07/2023 1:07:15 PM

Author

Scale

Architect 9248

9 MURRAY TERRACE, EUSTON, NSW, 2737

ISSUE FOR DA

ON SITE

14-07-23

ARCHITECTURE