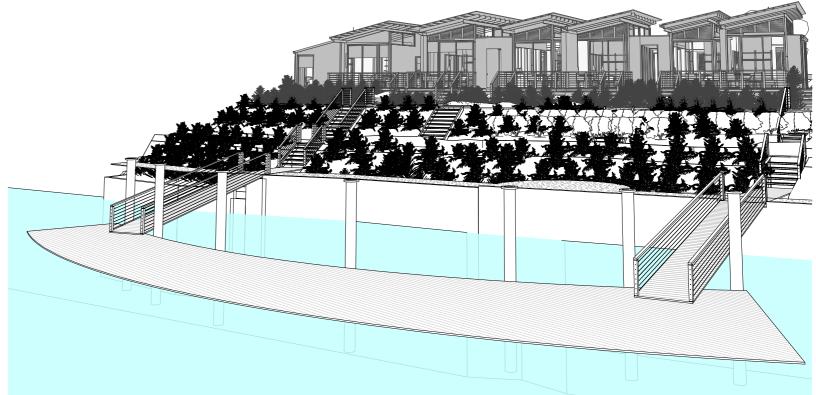

## SHEET Imber 2019.27 FEBURARY 2023 Author Scale B

14/07/2023 12:56:44 PN

**3D View 01** - Scale:

| NOTES:                                                                                       | No.         | Description       | Date                             |                                                             | PONTOON                |
|----------------------------------------------------------------------------------------------|-------------|-------------------|----------------------------------|-------------------------------------------------------------|------------------------|
| USE FIGURED DIMENSIONS<br>IN<br>PREFERENCE TO SCALE.<br>DIMENSIONS TO BE VERIFIED<br>ON SITE | 1<br>A<br>B | ISSUE FOR DA 28-0 | 30-03-23<br>28-06-23<br>14-07-23 |                                                             | Project number<br>Date |
|                                                                                              |             |                   |                                  | A R C H I T E C T U R E 9 MURRAY TERRACE, EUSTON, NSW, 2737 | Drawn by               |