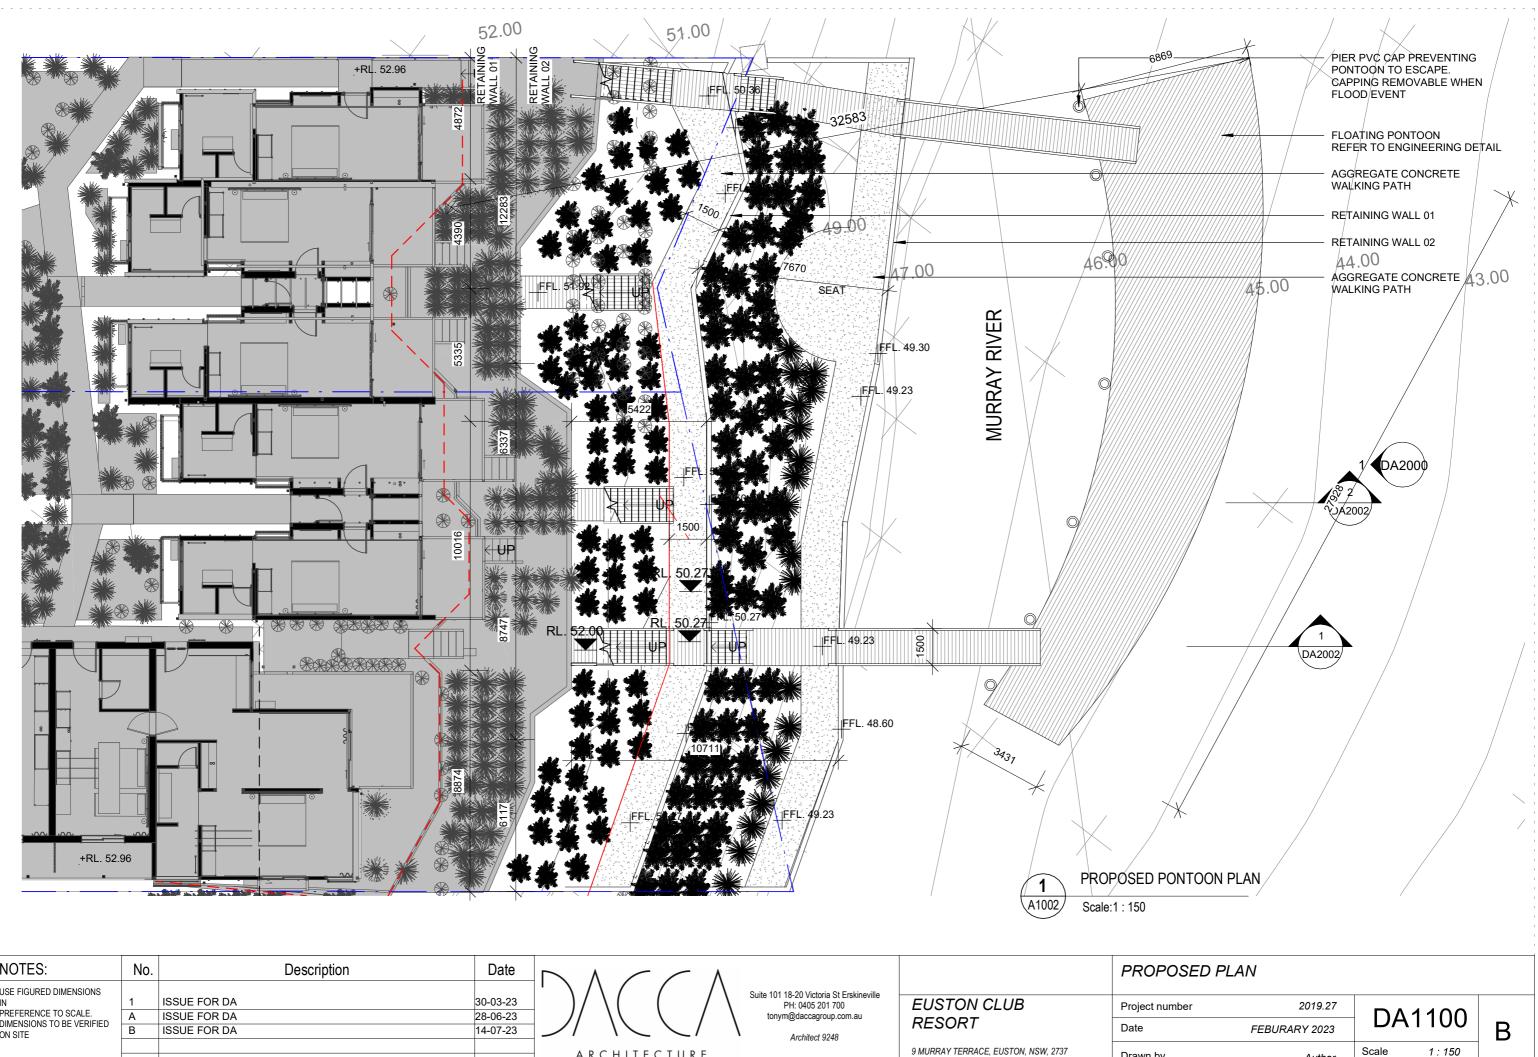

## PROPOSED MOTEL EXTENSION AND REFURBISHMENT AT 9-11 MURRAY TERRACE, EUSTON, NSW FOR EUSTON CLUB MOTEL

| DA Sheet List Copy 1 |                               |                     |                              |                          |  |
|----------------------|-------------------------------|---------------------|------------------------------|--------------------------|--|
| Sheet Number         | Sheet Name                    | Current<br>Revision | Current Revision Description | Current Revision<br>Date |  |
| DA0000               | TITLE SHEET                   | В                   | ISSUE FOR DA                 | 14-07-23                 |  |
| DA0001               | EXISTING & SITE ANALYSIS PLAN | В                   | ISSUE FOR DA                 | 14-07-23                 |  |
| DA0002               | PROPOSED SITE PLAN            | В                   | ISSUE FOR DA                 | 14-07-23                 |  |
| DA1100               | PROPOSED PLAN                 | В                   | ISSUE FOR DA                 | 14-07-23                 |  |
| DA2000               | ELEVATION WEST                | В                   | ISSUE FOR DA                 | 14-07-23                 |  |
| DA2002               | PROPOSED SECTION              | В                   | ISSUE FOR DA                 | 14-07-23                 |  |
| DA6000               | PONTOON 3D view               | В                   | ISSUE FOR DA                 | 14-07-23                 |  |