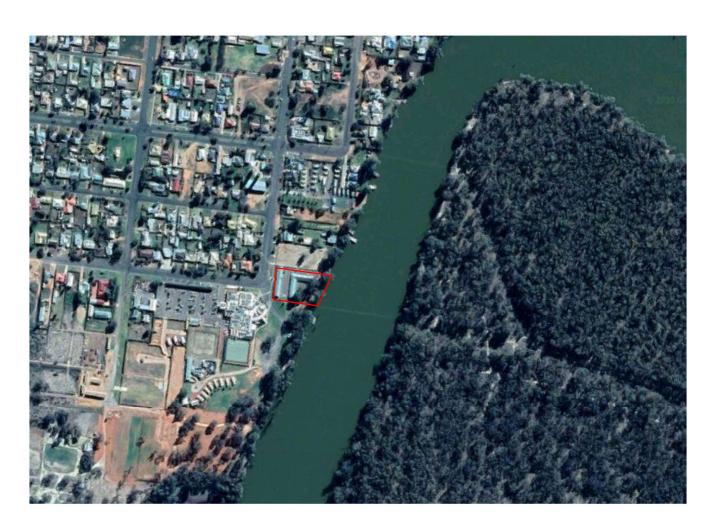

## DA0002 В FEBURARY 2023 Scale As indicated Drawn by Author

59:47 PM 12: 14/07/2023

| NOTES:                                                                                       | No.            | Description | Date                 |                                                                                         | PROF      |
|----------------------------------------------------------------------------------------------|----------------|-------------|----------------------|-----------------------------------------------------------------------------------------|-----------|
| USE FIGURED DIMENSIONS<br>IN<br>PREFERENCE TO SCALE.<br>DIMENSIONS TO BE VERIFIED<br>ON SITE | 1<br>A         |             | 30-03-23<br>28-06-23 | Suite 101 18-20 Victoria St Erskineville<br>PH: 0405 201 700<br>tonym@daccagroup.com.au | Project n |
|                                                                                              | B ISSUE FOR DA | 14-07-23    | Architect 9248       | Date                                                                                    |           |
|                                                                                              |                |             |                      | A R C H I T E C T U R E 9 MURRAY TERRACE, EUSTON, NSW, 2737                             | Drawn by  |