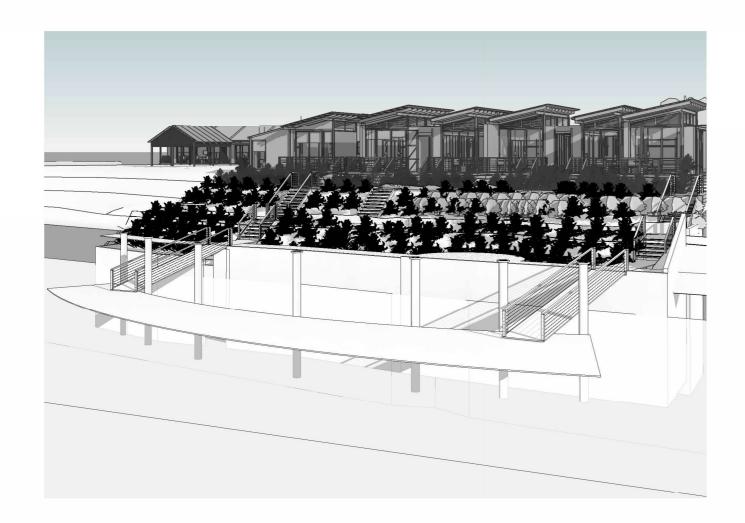

## SHEET Imber 2019.27 FEBURARY 2023 Author Scale B

14/07/2023 12:56:44 PN

**3D View 01** - Scale:

| NOTES:                                                                                       | No.         | Description       | Date                             |                                                             | PONTOON                |
|----------------------------------------------------------------------------------------------|-------------|-------------------|----------------------------------|-------------------------------------------------------------|------------------------|
| USE FIGURED DIMENSIONS<br>IN<br>PREFERENCE TO SCALE.<br>DIMENSIONS TO BE VERIFIED<br>ON SITE | 1<br>A<br>B | ISSUE FOR DA 28-0 | 30-03-23<br>28-06-23<br>14-07-23 |                                                             | Project number<br>Date |
|                                                                                              |             |                   |                                  | A R C H I T E C T U R E 9 MURRAY TERRACE, EUSTON, NSW, 2737 | Drawn by               |