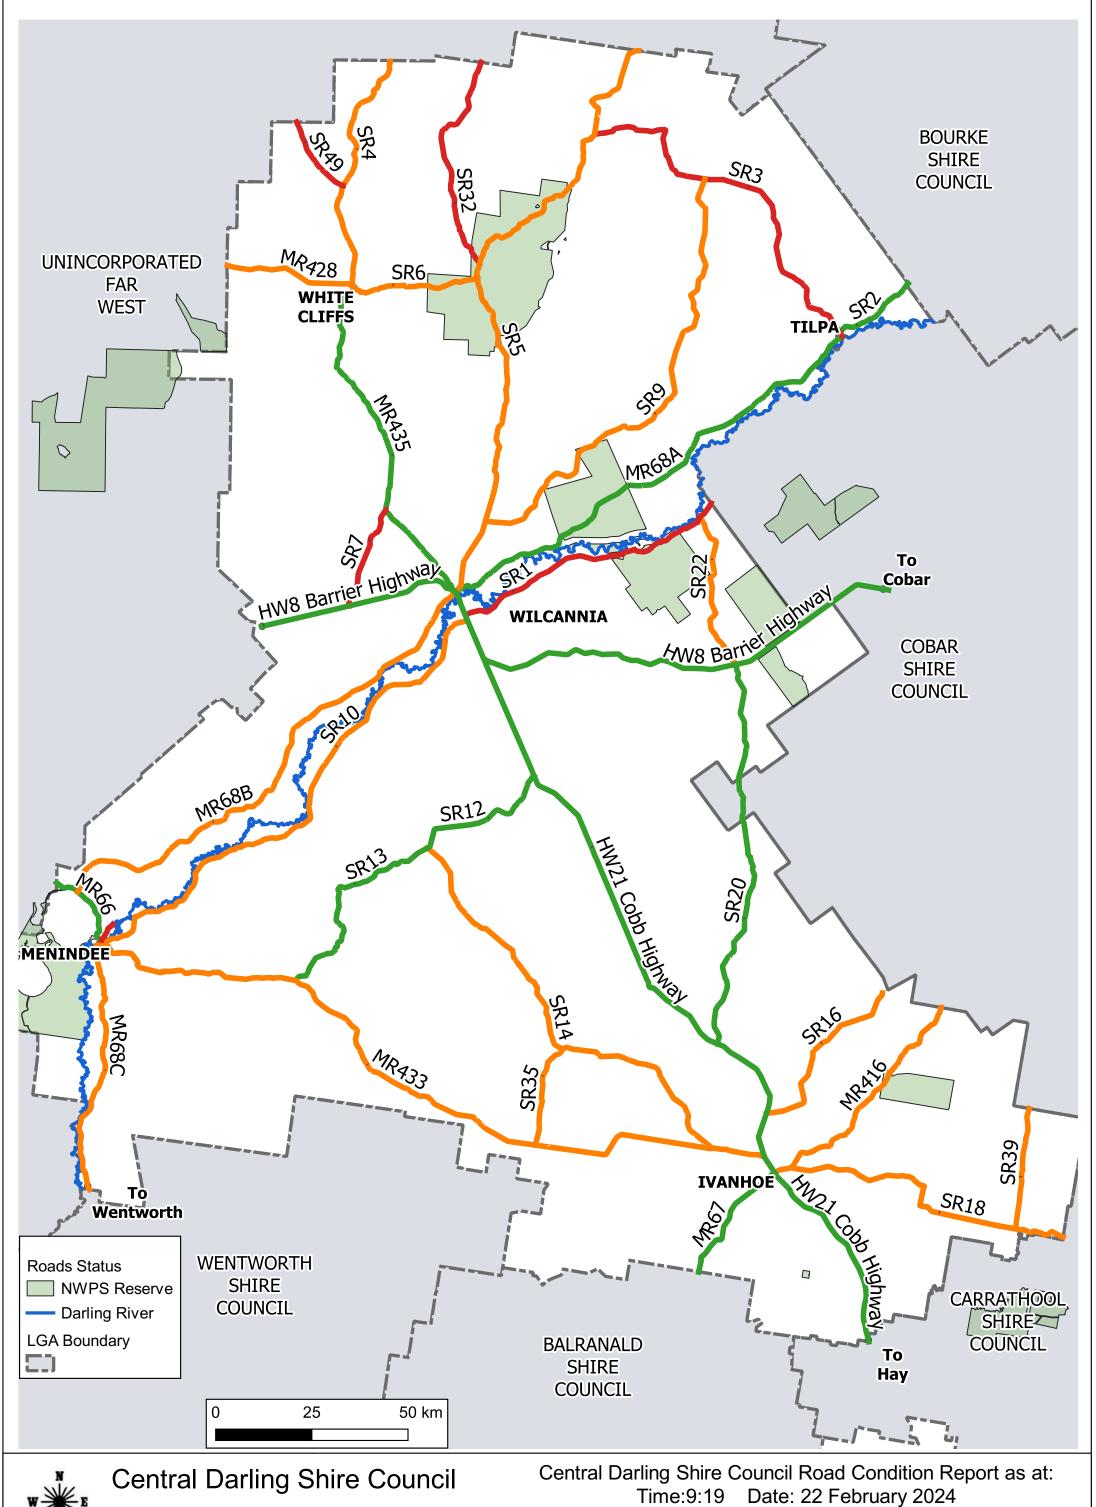

Phone 08 8091 5155

Next Scheduled Review: When Conditions Change

| Road Number                                                                                                                                                                                                                   | Road Name                                  | Status  | Comments |  |
|-------------------------------------------------------------------------------------------------------------------------------------------------------------------------------------------------------------------------------|--------------------------------------------|---------|----------|--|
| HW8 Barrier Highway                                                                                                                                                                                                           | Barrier Highway - Cobar to Wilcannia       | Open    |          |  |
| HW8 Barrier Highway                                                                                                                                                                                                           | Barrier Highway - Wilcannia to Broken Hill | Open    |          |  |
| HW21 Cobb Highway                                                                                                                                                                                                             | Cobb Highway - Ivanhoe to Mossgiel         | Open    |          |  |
| HW21 Cobb Highway                                                                                                                                                                                                             | Cobb Highway - Wilcannia to Ivanhoe        | Open    |          |  |
| SR20                                                                                                                                                                                                                          | Baden Park Road                            | Open    |          |  |
| SR22                                                                                                                                                                                                                          | Cultowa Road                               | Caution |          |  |
| SR7                                                                                                                                                                                                                           | Dry Lake Road                              | Closed  |          |  |
| SR1                                                                                                                                                                                                                           | East Tilpa Road                            | Closed  |          |  |
| SR32                                                                                                                                                                                                                          | Glendara Road                              | Closed  |          |  |
| SR6                                                                                                                                                                                                                           | Mandalay Road                              | Caution |          |  |
| SR4                                                                                                                                                                                                                           | Monolon Road                               | Caution |          |  |
| SR39                                                                                                                                                                                                                          | Moolah – Trida Road                        | Caution |          |  |
| SR9                                                                                                                                                                                                                           | Norma Downs Road                           | Caution |          |  |
| MR435                                                                                                                                                                                                                         | Opal Miner Way                             | Open    |          |  |
| SR37                                                                                                                                                                                                                          | Racecourse Road                            | Closed  |          |  |
| SR35                                                                                                                                                                                                                          | Surveyors Lake Road                        | Caution |          |  |
| SR16                                                                                                                                                                                                                          | Tasman Road                                | Caution |          |  |
| SR13                                                                                                                                                                                                                          | Teryawynia – Ashmont Road                  | Open    |          |  |
| SR14                                                                                                                                                                                                                          | Teryawynia – Coolaminya Road               | Caution |          |  |
| SR12                                                                                                                                                                                                                          | Teryawynia Road                            | Open    |          |  |
| SR2                                                                                                                                                                                                                           | Tilpa - Louth Road                         | Open    |          |  |
| SR3                                                                                                                                                                                                                           | Tongo Road                                 | Closed  |          |  |
| SR18                                                                                                                                                                                                                          | Trida Road                                 | Caution |          |  |
| SR5                                                                                                                                                                                                                           | Wanaaring Road                             | Caution |          |  |
| SR10                                                                                                                                                                                                                          | Wilcannia – Menindee East Road             | Caution |          |  |
| SR49                                                                                                                                                                                                                          | Yancannia Road                             | Closed  |          |  |
| MR67                                                                                                                                                                                                                          | Balranald Road                             | Open    |          |  |
| MR416                                                                                                                                                                                                                         | Cobar – Ivanhoe Road                       | Caution |          |  |
| MR428                                                                                                                                                                                                                         | Kayrunnera Road                            | Caution |          |  |
| MR66                                                                                                                                                                                                                          | Menindee – Broken Hill Road                | Open    |          |  |
| MR433                                                                                                                                                                                                                         | Menindee - Ivanhoe Road                    | Caution |          |  |
| MR68C                                                                                                                                                                                                                         | Pooncarie Road                             | Caution |          |  |
| MR68A                                                                                                                                                                                                                         | West Tilpa Road                            | Open    |          |  |
| MR68B                                                                                                                                                                                                                         | Wilcannia - Menindee West Road             | Caution |          |  |
|                                                                                                                                                                                                                               |                                            |         |          |  |
| Central Darling Shire Council Central Darling Shire Council Central Darling Shire Council Road Condition Report as at:<br>Time:9:19 Date: 22 February 2024   Phone 08 8091 5155 Next Scheduled Review: When Conditions Change |                                            |         |          |  |