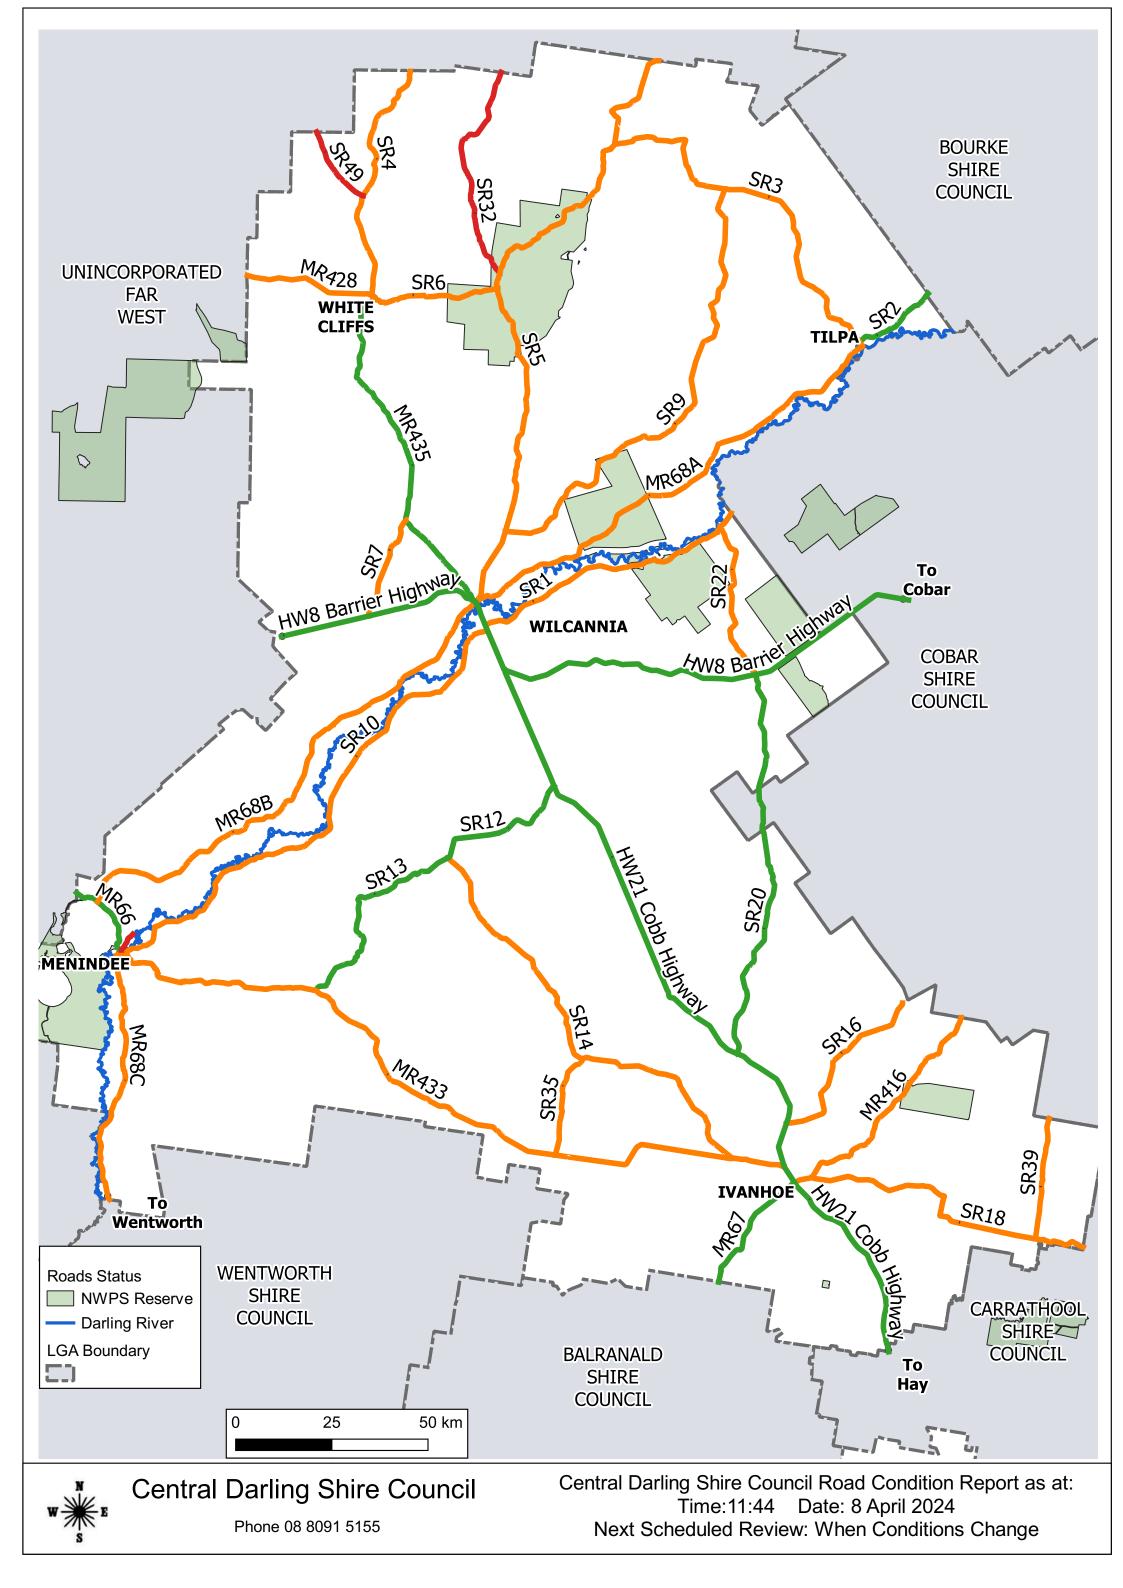

| Road Number         | Road Name                                  | Status  | Comments |
|---------------------|--------------------------------------------|---------|----------|
| HW8 Barrier Highway | Barrier Highway - Cobar to Wilcannia       | Open    |          |
| HW8 Barrier Highway | Barrier Highway - Wilcannia to Broken Hill | Open    |          |
| HW21 Cobb Highway   | Cobb Highway - Ivanhoe to Mossgiel         | Open    |          |
| HW21 Cobb Highway   | Cobb Highway - Wilcannia to Ivanhoe        | Open    |          |
| SR20                | Baden Park Road                            | Open    |          |
| SR22                | Cultowa Road                               | Caution |          |
| SR7                 | Dry Lake Road                              | Caution |          |
| SR1                 | East Tilpa Road                            | Caution |          |
| SR32                | Glendara Road                              | Closed  |          |
| SR6                 | Mandalay Road                              | Caution |          |
| SR4                 | Monolon Road                               | Caution |          |
| SR39                | Moolah – Trida Road                        | Caution |          |
| SR9                 | Norma Downs Road                           | Caution |          |
| MR435               | Opal Miner Way                             | Open    |          |
| SR37                | Racecourse Road                            | Closed  |          |
| SR35                | Surveyors Lake Road                        | Caution |          |
| SR16                | Tasman Road                                | Caution |          |
| SR13                | Teryawynia – Ashmont Road                  | Open    |          |
| SR14                | Teryawynia – Coolaminya Road               | Caution |          |
| SR12                | Teryawynia Road                            | Open    |          |
| SR2                 | Tilpa - Louth Road                         | Open    |          |
| SR3                 | Tongo Road                                 | Caution |          |
| SR18                | Trida Road                                 | Caution |          |
| SR5                 | Wanaaring Road                             | Caution |          |
| SR10                | Wilcannia – Menindee East Road             | Caution |          |
| SR49                | Yancannia Road                             | Closed  |          |
| MR67                | Balranald Road                             | Open    |          |
| MR416               | Cobar – Ivanhoe Road                       | Caution |          |
| MR428               | Kayrunnera Road                            | Caution |          |
| MR66                | Menindee – Broken Hill Road                | Open    |          |
| MR433               | Menindee - Ivanhoe Road                    | Caution |          |
| MR68C               | Pooncarie Road                             | Caution |          |
| MR68A               | West Tilpa Road                            | Caution |          |
| MR68B               | Wilcannia - Menindee West Road             | Caution |          |