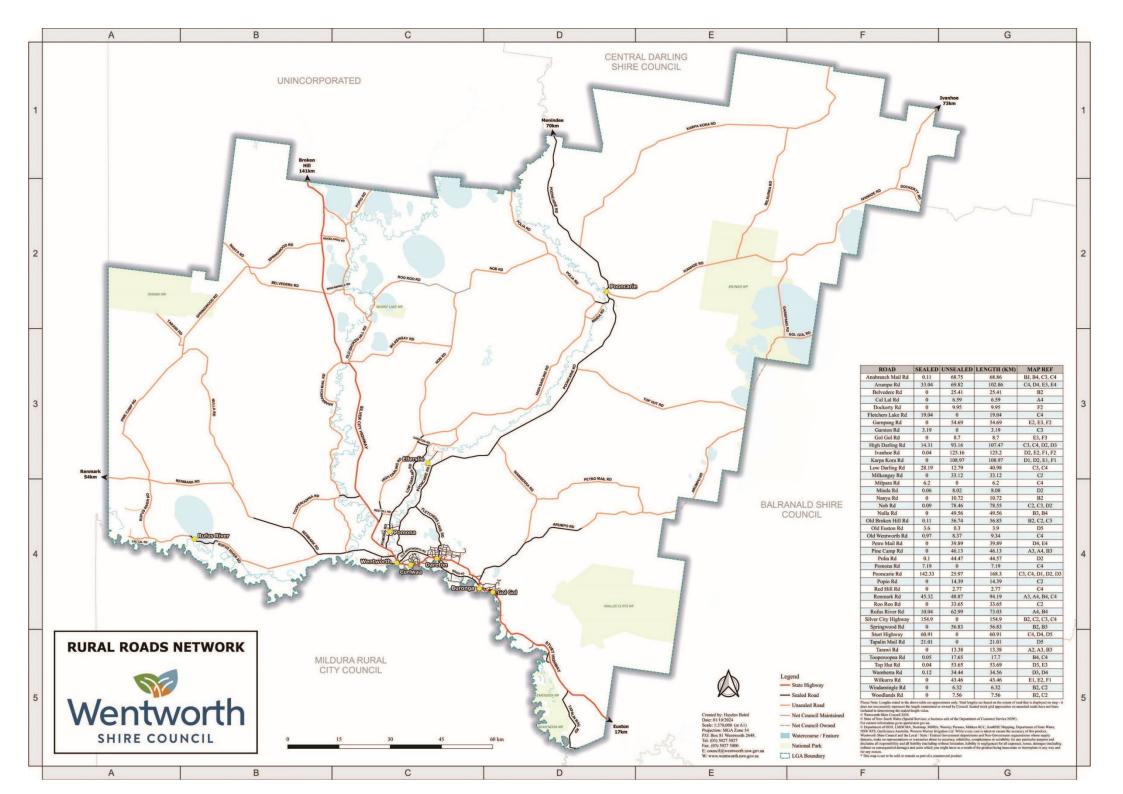

## WENTWORTH SHIRE COUNCIL'S CURRENT ROAD CONDITION REPORT AS OF

## Monday, 24 March 2025, 10:00am

## WILL BE RELEASED WHEN CONDITIONS CHANGE.

| ANABRANCH MAIL ROAD  ARUMPO ROAD  BELVEDERE ROAD  CAL LAI ROAD  OPEN  CAUTION  CALLAI ROAD  OPEN  CAUTION  CALLAI ROAD  OPEN  CAUTION  CAUTION  CALLAI ROAD  OPEN  CAUTION  TARAWI ROAD  OPEN  CAUTION  CAUTION  TARAWI ROAD  OPEN  CAUTION  TOOPEROOPNA ROAD  OPEN  CAUTION  TOOPEROOPNA ROAD  OPEN  CAUTION  TOOPEROOPNA ROAD  OPEN  CAUTION  CAUTION  WAMBERRA ROAD  OPEN  CAUTION  WILKURRA ROAD  OPEN  CAUTION  WILKURRA ROAD  OPEN  CAUTION  WINDAMINGLE ROAD  OPEN  CAUTION  WINDAMINGLE ROAD  OPEN  CAUTION  WINDAMINGLE ROAD  OPEN  CAUTION  CAUTION  WINDAMINGLE ROAD  OPEN  CAUTION  CAUTIO | ROAD NAME                                   | STATUS | COMMENTS |
|--------------------------------------------------------------------------------------------------------------------------------------------------------------------------------------------------------------------------------------------------------------------------------------------------------------------------------------------------------------------------------------------------------------------------------------------------------------------------------------------------------------------------------------------------------------------------------------------------------------------------------------------------------------------------------------------------------------------------------------------------------------------------------------------------------------------------------------------------------------------------------------------------------------------------------------------------------------------------------------------------------------------------------------------------------------------------------------------------------------------------------------------------------------------------------------------------------------------------------------------------------------------------------------------------------------------------------------------------------------------------------------------------------------------------------------------------------------------------------------------------------------------------------------------------------------------------------------------------------------------------------------------------------------------------------------------------------------------------------------------------------------------------------------------------------------------------------------------------------------------------------------------------------------------------------------------------------------------------------------------------------------------------------------------------------------------------------------------------------------------------------|---------------------------------------------|--------|----------|
| BELVEDERE ROAD  CAL LAL ROAD  OPEN  CAUTION  OPEN  CAUTION  OOKERTY ROAD  OPEN  GARNPANG ROAD  OPEN  GARNPANG ROAD  OPEN  GOL GOL ROAD  HIGH DARLING ROAD (from end of bitumen)  IVANHOE ROAD  KARPA KORA ROAD  OPEN  MILKENGAY ROAD  OPEN  MILKENGAY ROAD  OPEN  MILKENGAY ROAD  OPEN  NOB ROAD  OPEN  NULLA ROAD  OPEN  NULLA ROAD  OPEN  OPEN  Caution  OUD BROKEN HILL ROAD  OPEN  Caution  OPEN  Caution  OPEN  Caution  OPEN  NOB ROAD  OPEN  OPEN  Caution  OUD BROKEN HILL ROAD  OPEN  POEN  POLIA ROAD (from HIGH DARLING RD to NOB RD)  POLIA ROAD (from NOB RD to SHIRE BOUNDARY)  POPEN  RED HILL ROAD  OPEN  RENMARK ROAD (from end of bitumen)  OPEN  RENMARK ROAD (from end of bitumen)  OPEN  RENMARK ROAD (from end of bitumen)  OPEN  Caution  OPEN  COPEN  CAUTION  WILKURRA ROAD  OPEN  Caution  OPEN  Caution  OPEN                                                                                                                                                                                                                                                                                                                                                                                                                                                                                                                                                                                                                                                                                                                                          | ANABRANCH MAIL ROAD                         | OPEN   | Caution  |
| CALLAL ROAD  DOCKERTY ROAD  OPEN  Caution  GARNPANG ROAD  OPEN  GARNPANG ROAD  OPEN  GAUTION  GOL GOL ROAD  IVANHOE ROAD  (From end of bitumen)  OPEN  Caution  WILLENGAY ROAD  OPEN  MILLENGAY ROAD  OPEN  NOB ROAD  OPEN  NULLA ROAD  OPEN  NULLA ROAD  OPEN  OPEN  Caution  OPEN  Caution  OPEN  MILLE ROAD  OPEN  NULLA ROAD  OPEN  NULLA ROAD  OPEN  OPEN  Caution  OUD BROKEN HILL ROAD  OPEN  PETRO MAIL ROAD  OPEN  Caution  OPEN  OPEN  Caution  OPEN  Caution  OPEN  Caution  OPEN  Copen  OPEN  Caution  OPEN  Caution  OPEN  Caution  OPEN  OPEN  Caution  OPEN  Caution  OPEN  OPEN  Caution  OPEN  OPEN  Caution  OPEN  OPEN  Caution  OPEN  OPEN  OPEN  OPEN  OPEN  Caution  OPEN  OPEN  OPEN  OPEN  OPEN  OPEN  Caution  OPEN  OPEN  OPEN  OPEN  OPEN  OPEN  OPEN  OPEN  Caution  OPEN  O | ARUMPO ROAD                                 | OPEN   |          |
| DOCKERTY ROAD  GARNPANG ROAD  GARNPANG ROAD  GOL GOL ROAD  HIGH DARLING ROAD (from end of bitumen)  IVANHOE ROAD  MILKENGAY ROAD  MILKENGAY ROAD  MILKENGAY ROAD  NOBEN  NANYA ROAD  OPEN  NOB ROAD  OPEN  NOB ROAD  OPEN  OPEN  Caution  MILLE ROAD  OPEN  NOB ROAD  OPEN  NOB ROAD  OPEN  PETRO MAIL ROAD  OPEN  POLIA ROAD (from HIGH DARLING RD to NOB RD)  POPIN ROAD  RED HILL ROAD  OPEN  RED HILL ROAD  OPEN  RED HILL ROAD  OPEN  RENMARK ROAD (from end of bitumen)  OPEN  RENMARK ROAD (from HIGH DARLING RD to NOB RD)  POPEN  RENMARK ROAD (from end of bitumen)  ROO ROO ROAD  RENMARK ROAD (from end of bitumen)  OPEN  RENMARK ROAD (from end of bitumen)  OPEN  Caution  OPEN  OPEN  Caution  OPEN  Caution  OPEN  OPEN  Caution  OPEN  OPEN  Caution  OPEN  OPEN  Caution  OPEN  OPEN  OPEN  Caution  OPEN  OPEN  OPEN  OPEN  Caution  OPEN  Caution  OPEN  OPE | BELVEDERE ROAD                              | OPEN   | Caution  |
| GARNPANG ROAD  GOL GOL ROAD  OPEN  Caution  HIGH DARLING ROAD (from end of bitumen)  IVANHOE ROAD  OPEN  Caution  OPEN  Caution  OPEN  Caution  Caution  Caution  IVANHOE ROAD  OPEN  Caution  Caution  OPEN  MILKENGAY ROAD  OPEN  MILKENGAY ROAD  OPEN  MINDA ROAD  NOBROAD  OPEN  NOB ROAD  OPEN  NULLA ROAD  OPEN  OLD BROKEN HILL ROAD  OPEN  OPEN  Caution  OPEN  RED HILL ROAD  OPEN  RED HILL ROAD  OPEN  RENMARK ROAD (from end of bitumen)  OPEN  RENMARK ROAD (from end of bitumen)  OPEN  Caution  OPEN  Cooperoopen ROAD  OPEN  Cooperoopen ROAD  OPEN  Cooperoopen Caution  OPEN  Coution  OPEN  Coution  OPEN  Caution  OPEN  Coution  OPEN  Coution  OPEN                                                                                                                                                                                                                                                                                                                                                                                                                                                                                             | CAL LAL ROAD                                | OPEN   | Caution  |
| GOL GOL ROAD  HIGH DARLING ROAD (from end of bitumen)  IVANHOE ROAD  OPEN  Caution  KARPA KORA ROAD  OPEN  MILKENGAY ROAD  MINDA ROAD  OPEN  NOB ROAD  OPEN  NOB ROAD  OPEN  OPEN  OPEN  NULLA ROAD  OPEN  OPEN  OPEN  OPEN  Caution  OLD BROKEN HILL ROAD  OPEN  OPEN  OPEN  OPEN  Caution  OPEN  RED HILL ROAD  OPEN  RED HILL ROAD  OPEN  RED HILL ROAD  OPEN  Caution  OPEN  Copen  Copen  TOP HUT ROAD  OPEN  Caution  OPEN                                                                                                                                                                                                                                                                                                                                                                                                                                                                                                                                                                                                                                                                                                                                                           | DOCKERTY ROAD                               | OPEN   | Caution  |
| HIGH DARLING ROAD (from end of bitumen)  IVANHOE ROAD  KARPA KORA ROAD  LOW DARLING ROAD (from end of bitumen)  MILKENGAY ROAD  MINDA ROAD  MINDA ROAD  NANYA ROAD  OPEN  NULLA ROAD  OPEN  OPEN  NULLA ROAD  OPEN  PETRO MAIL ROAD  OPEN  POLIA ROAD (from HIGH DARLING RD to NOB RD)  POPIO ROAD  RED HILL ROAD  OPEN  RED HILL ROAD  OPEN  RED HILL ROAD  OPEN  Caution  OPEN  RED HILL ROAD  OPEN  RED HILL ROAD  OPEN  RED HILL ROAD  OPEN  RED HILL ROAD  OPEN  Caution  TARAWI ROAD  OPEN  Caution  TARAWI ROAD  OPEN  Caution                                                                                                                                                                                                                                                                                                                                                                                                                                                                                                                                                                                                                                                                                                                                                                                             | GARNPANG ROAD                               | OPEN   | Caution  |
| IVANHOE ROAD  KARPA KORA ROAD  LOW DARLING ROAD (from end of bitumen)  MILKENGAY ROAD  MINDA ROAD  NANYA ROAD  NOBR ROAD  OPEN  NULLA ROAD  OPEN  OPEN  Caution  OPEN  OPEN  OPEN  Caution  OPEN  OPEN  NULLA ROAD  OPEN  Caution  OPEN  Caution  OPEN  Caution  OPEN  Caution  PETRO MAIL ROAD  OPEN  Caution  POLIA ROAD (from HIGH DARLING RD to NOB RD)  POLIA ROAD (from NOB RD to SHIRE BOUNDARY)  POPIO ROAD  RED HILL ROAD  RED HILL ROAD  OPEN  Caution  OPEN  Caution  OPEN  RED HILL ROAD  OPEN  RED HILL ROAD  OPEN  RED HILL ROAD  OPEN  RED HILL ROAD  OPEN  Caution  OPEN                                                                                                                                                                                                                                                                                                                                                                                                                                                                                                                                                                                                                                                                                                                                                                                                                                                                                                | GOL GOL ROAD                                | OPEN   | Caution  |
| KARPA KORA ROAD  LOW DARLING ROAD (from end of bitumen)  MILKENGAY ROAD  MINDA ROAD  MINDA ROAD  NANYA ROAD  NOB ROAD  OPEN  NULLA ROAD  OPEN  OLD BROKEN HILL ROAD  PETRO MAIL ROAD  POPEN  POLIA ROAD (from HIGH DARLING RD to NOB RD)  POPIN ROAD  RED HILL ROAD  RED HILL ROAD  OPEN  RED HILL ROAD  OPEN  RUFUS ROAD  ROPEN  Caution  OPEN  Caution                                                                                                                                                                                                                                                                                                                                                                                                                                                                                                                                                                                                                                                                                                                                                                                                                                                                                                                             | HIGH DARLING ROAD (from end of bitumen)     | OPEN   |          |
| LOW DARLING ROAD (from end of bitumen)  MILKENGAY ROAD  MINDA ROAD  OPEN  MINDA ROAD  NANYA ROAD  OPEN  NOB ROAD  OPEN  NULLA ROAD  OPEN  OLD BROKEN HILL ROAD  PETRO MAIL ROAD  PINE CAMP ROAD  POLIA ROAD (from HIGH DARLING RD to NOB RD)  POLIA ROAD (from NOB RD to SHIRE BOUNDARY)  POPIO ROAD  RED HILL ROAD  RED HILL ROAD  OPEN  RUFUS ROAD  OPEN  Caution                                                                                                                                                                                                                                                                                                                                                                                                                                                                                                                                                                                                                                                                                                                                                                                                                                                                                                                                                                                             | IVANHOE ROAD                                | OPEN   | Caution  |
| MILKENGAY ROAD  MINDA ROAD  OPEN  NANYA ROAD  NOB ROAD  OPEN  NULLA ROAD  OPEN  OPEN  Caution  OLD BROKEN HILL ROAD  OPEN  PETRO MAIL ROAD  OPEN  POLIA ROAD  OPEN  Caution  OPEN  Caution  OPEN  Caution  POLIA ROAD  OPEN  Caution  OPEN  Caution  OPEN  Caution  OPEN  Caution  POLIA ROAD (from HIGH DARLING RD to NOB RD)  POLIA ROAD (from NOB RD to SHIRE BOUNDARY)  POPIO ROAD  RED HILL ROAD  RED HILL ROAD  RENMARK ROAD (from end of bitumen)  OPEN  RUFUS ROAD  OPEN  Caution  OPEN  Caution  Caution  TARAWI ROAD  OPEN  Caution  TOPEROOPNA ROAD  OPEN  Caution  TOPEROOPNA ROAD  OPEN  Caution  Caution  TOP HUT ROAD  OPEN  Caution  Caution  Caution  Caution  Caution  Caution  Caution  Caution  Caution  OPEN  Caution                                                                                                                                                                                                                                                                                                                                                                                                                                                                                                                                                                                                                                                                                                                                                                                                                                                                                                                            | KARPA KORA ROAD                             | OPEN   | Caution  |
| MINDA ROAD  NANYA ROAD  NOB ROAD  NULLA ROAD  OPEN  NULLA ROAD  OPEN  Caution  OLD BROKEN HILL ROAD  OPEN  PETRO MAIL ROAD  OPEN  Caution  PINE CAMP ROAD  POLIA ROAD (from HIGH DARLING RD to NOB RD)  POLIA ROAD (from NOB RD to SHIRE BOUNDARY)  POPIO ROAD  RED HILL ROAD  RENMARK ROAD (from end of bitumen)  ROO ROO ROAD  RUFUS ROAD  OPEN  RUFUS ROAD  OPEN  Caution  Caution  OPEN  Caution  Caution  Caution  Caution  OPEN  Caution  Caution  Caution  Caution  OPEN  Caution  Caution  OPEN  Caution  Caution  TARAWI ROAD  OPEN  Caution  TOPEROOPNA ROAD  OPEN  Caution  TOPEROOPNA ROAD  OPEN  Caution  Caution  Caution  Caution  Caution  Caution  Caution  OPEN  Caution  Caution  Caution  Caution  Caution  Caution  OPEN  Caution  Caution  Caution  Caution  Caution  Caution  Caution  Caution  OPEN  Caution                                                                                                                                                                                                                                                                                                                                                                                                                                                                                                                                                                                                                                                                                                                                                                                                                                                                                                 | LOW DARLING ROAD (from end of bitumen)      | OPEN   |          |
| NANYA ROAD  NOB ROAD  NULLA ROAD  OPEN  OULD BROKEN HILL ROAD  PETRO MAIL ROAD  PETRO MAIL ROAD  PETRO MAIL ROAD  OPEN  Caution  PINE CAMP ROAD  POLIA ROAD (from HIGH DARLING RD to NOB RD)  POLIA ROAD (from NOB RD to SHIRE BOUNDARY)  POPIO ROAD  RED HILL ROAD  RED HILL ROAD  ROO ROO ROAD  ROO ROO ROAD  OPEN  RUFUS ROAD  OPEN  TARAWI ROAD  OPEN  TOOPEROOPNA ROAD  OPEN  TOOPEROOPNA ROAD  OPEN  Caution  TARAWI ROAD  OPEN  Caution  TOP HUT ROAD  OPEN  Caution                                                                                                                                                                                                                                                                                                                                                                                                                                                                                                                                                                                                                                                                                                                                                                                                                                                                                                                                                                                                                                  | MILKENGAY ROAD                              | OPEN   |          |
| NOB ROAD  NULLA ROAD  OPEN  Caution  OLD BROKEN HILL ROAD  PETRO MAIL ROAD  OPEN  Caution  PINE CAMP ROAD  POLIA ROAD (from HIGH DARLING RD to NOB RD)  POLIA ROAD (from NOB RD to SHIRE BOUNDARY)  POPIO ROAD  RED HILL ROAD  RED HILL ROAD  RENMARK ROAD (from end of bitumen)  ROO ROO ROAD  RUFUS ROAD  OPEN  RUFUS ROAD  OPEN  Caution  TARAWI ROAD  OPEN  TOOPEROOPNA ROAD  OPEN  Caution  TOP HUT ROAD  OPEN  Caution                                                                                                                                                                                                                                                                                                                                                                                                                                                                                                                                                                                                                                                                                                                                                                                                                                                                                                                                                                                                                                                                                                                                                                  | MINDA ROAD                                  | OPEN   |          |
| NULLA ROAD OLD BROKEN HILL ROAD OPEN Caution PETRO MAIL ROAD OPEN Caution PINE CAMP ROAD OPEN Caution  POLIA ROAD (from HIGH DARLING RD to NOB RD) POLIA ROAD (from NOB RD to SHIRE BOUNDARY) POPIO ROAD RED HILL ROAD RENMARK ROAD (from end of bitumen) ROO ROO ROAD OPEN RUFUS ROAD OPEN Caution  SPRINGWOOD ROAD OPEN Caution  TARAWI ROAD OPEN TOOPEROOPNA ROAD OPEN Caution  TOP HUT ROAD OPEN Caution OPEN Caution Caution  Caution  Caution  OPEN Caution  Caution  Caution  OPEN Caution  Caution  Caution  OPEN Caution  Caution  OPEN Caution  Caution  OPEN Caution  Caution  TOP HUT ROAD OPEN Caution  OPEN Caution  Caution  OPEN Caution  Caution  OPEN Caution  OPEN Caution  Caution  OPEN Caution  OPEN Caution  OPEN Caution  Caution  OPEN Caution  Caution  OPEN Caution                                                                                                                                                                                                                                                                                                                                                                                                                                                                                                                                                                                                                                                                                                                                                                                                                                                                                                                                                                                                                                                                                                                                                                                                                                                                                                                                 | NANYA ROAD                                  | OPEN   |          |
| OLD BROKEN HILL ROAD  PETRO MAIL ROAD  OPEN  Caution  PINE CAMP ROAD  POLIA ROAD (from HIGH DARLING RD to NOB RD)  POLIA ROAD (from NOB RD to SHIRE BOUNDARY)  POPIO ROAD  RED HILL ROAD  RENMARK ROAD (from end of bitumen)  ROO ROO ROAD  RUFUS ROAD  SPRINGWOOD ROAD  OPEN  TARAWI ROAD  TOPEROOPNA ROAD  OPEN  Caution  OPEN  Caution  Caution  Caution  TOPEROOPNA ROAD  OPEN  Caution                                                                                                                                                                                                                                                                                                                                                                                                                                                                                                                                                                                                                                                                                                                                                                                                                                                                                                                                                                                                                                                                                                                                                                                                                                                                                             | NOB ROAD                                    | OPEN   |          |
| PETRO MAIL ROAD PINE CAMP ROAD OPEN Caution  POLIA ROAD (from HIGH DARLING RD to NOB RD) POLIA ROAD (from NOB RD to SHIRE BOUNDARY) POPIO ROAD RED HILL ROAD RENMARK ROAD (from end of bitumen) ROO ROO ROAD OPEN RUFUS ROAD OPEN Caution SPRINGWOOD ROAD OPEN Caution TARAWI ROAD OPEN TOOPEROOPNA ROAD OPEN TOOPEROOPNA ROAD OPEN Caution TOP HUT ROAD WAMBERRA ROAD OPEN Caution                                                                                                                                                                                                                                                                                                                                                                                                                                                                                                                                                                                                                                                                                                                                                                                                                                                                                                                                                                                                                                                                                                                                                                                                                                                                                                                                                    | NULLA ROAD                                  | OPEN   | Caution  |
| PINE CAMP ROAD  POLIA ROAD (from HIGH DARLING RD to NOB RD)  POLIA ROAD (from NOB RD to SHIRE BOUNDARY)  POPIO ROAD  RED HILL ROAD  RENMARK ROAD (from end of bitumen)  ROO ROO ROAD  RUFUS ROAD  SPRINGWOOD ROAD  OPEN  TARAWI ROAD  TOPEN  TOPEROPNA ROAD  OPEN  TOPEROPNA ROAD  OPEN  Caution  TOP HUT ROAD  WAMBERRA ROAD  OPEN  Caution  Copen  Caution  Caution  Copen  Caution  Caution  Copen  Caution                                                                                                                                                                                                                                                                                                                                                                                                                                                                                                                                                                                                                                                                                                                                                                                                                                                                                                                                                                                                                                                                                                                                                                                                                                                                                                                                                                                                        | OLD BROKEN HILL ROAD                        | OPEN   | Caution  |
| POLIA ROAD (from HIGH DARLING RD to NOB RD)  POLIA ROAD (from NOB RD to SHIRE BOUNDARY)  POPEN  RED HILL ROAD  RENMARK ROAD (from end of bitumen)  ROO ROO ROAD  RUFUS ROAD  SPRINGWOOD ROAD  TARAWI ROAD  TOPEN  TOPEN  TOPEN  Caution  OPEN  Caution  Caution  Caution  OPEN  Caution  Caution  TOP HUT ROAD  OPEN  Caution  OPEN  Caution  Copen  Caution  Caution  Copen  Caution  Caution  Copen  Caution                                                                                                                                                                                                                                                                                                                                                                                                                                                                                                                                                                                                                                                                                                                                                                                                                                                                                                                                                                                                                                                                                                                                                                                                                                                                                                                                                                                         | PETRO MAIL ROAD                             | OPEN   | Caution  |
| POLIA ROAD (from NOB RD to SHIRE BOUNDARY)  POPIO ROAD  RED HILL ROAD  RENMARK ROAD (from end of bitumen)  ROO ROO ROAD  RUFUS ROAD  SPRINGWOOD ROAD  TARAWI ROAD  TOPEN  TOPEN  TOPEN  WAMBERRA ROAD  OPEN  Caution  Copen  Caution  Copen  Caution  Copen  Caution  Copen  Caution  Copen  Caution                                                                                                                                                                                                                                                                                                                                                                                                                                                                                                                                                                                                                                                                                                                                                                                                                                                                                                                                                                                                                                                                                                                                                                                                                                                                                                                                                                                                                                                                                                | PINE CAMP ROAD                              | OPEN   | Caution  |
| POPIO ROAD  RED HILL ROAD  RENMARK ROAD (from end of bitumen)  ROO ROO ROAD  RUFUS ROAD  SPRINGWOOD ROAD  TARAWI ROAD  TOOPEROOPNA ROAD  TOP HUT ROAD  WAMBERRA ROAD  WILKURRA ROAD  OPEN  Caution                                                                                                                                                                                                                                                                                                                                                                                                                                                                                                                                                                                                                                                                                                                                                                                                                                                                                                                                                                                                                                                                                                                                                                                                                                                                                                                                                                                                                                                                                                                                                                                                                                                                                                              | POLIA ROAD (from HIGH DARLING RD to NOB RD) | OPEN   |          |
| RED HILL ROAD  RENMARK ROAD (from end of bitumen)  ROO ROO ROAD  RUFUS ROAD  SPRINGWOOD ROAD  TARAWI ROAD  TOOPEROOPNA ROAD  TOP HUT ROAD  WAMBERRA ROAD  WILKURRA ROAD  OPEN  Caution                                                                                                                                                                                                                                                                                                                                                                                                                                                                                                                                                                                                                                                                                                                                                                                                                                                                                                                                                                                                                                                                                                                                                                                                                                                                                                                                                                                                                                                                                                                                                                                                                                                                                                                                   | POLIA ROAD (from NOB RD to SHIRE BOUNDARY)  | OPEN   |          |
| RENMARK ROAD (from end of bitumen)  ROO ROO ROAD  RUFUS ROAD  SPRINGWOOD ROAD  TARAWI ROAD  TOOPEROOPNA ROAD  TOP HUT ROAD  WAMBERRA ROAD  WILKURRA ROAD  OPEN  Caution                                                                                                                                                                                                                                                                                                                                                                                                                                                                                                                                                                                                                                                                                                                                                                                                                                                                                                                                                                                                                                                                                                                                                                                                                                                                                                                                                                                                                                                                                                                                                                                                                                                                                                                                                                             | POPIO ROAD                                  | OPEN   |          |
| ROO ROO ROAD  RUFUS ROAD  OPEN  SPRINGWOOD ROAD  TARAWI ROAD  TOOPEROOPNA ROAD  TOP HUT ROAD  WAMBERRA ROAD  WILKURRA ROAD  OPEN  Caution                                                                                                                                                                                                                                                                                                                                                                                                                                                                                                                                                                                                                                                                                                                                                                                                                                                                                                                                                                                                                                                                                                                                                                                                                                                                                                                                                                                                                                                                                                                                                                                                                                                                                                                                                                                                                                                        | RED HILL ROAD                               | OPEN   |          |
| RUFUS ROAD  SPRINGWOOD ROAD  TARAWI ROAD  TOOPEROOPNA ROAD  TOP HUT ROAD  WAMBERRA ROAD  WILKURRA ROAD  OPEN  Caution                                                                                                                                                                                                                                                                                                                                                                                                                                                                                                                                                                                                                                                                                                                                                                                                                                                                                                                                                                                                                                                                                                                                                                                                                                                                                                                                                                                                                                                                                                                                                                                                                                                                                                                                                                                                                                                                                                       | RENMARK ROAD (from end of bitumen)          | OPEN   | Caution  |
| SPRINGWOOD ROAD  TARAWI ROAD  TOOPEROOPNA ROAD  TOP HUT ROAD  WAMBERRA ROAD  WILKURRA ROAD  OPEN  Caution  Caution  Caution  Caution  Caution  Caution  Caution  Caution                                                                                                                                                                                                                                                                                                                                                                                                                                                                                                                                                                                                                                                                                                                                                                                                                                                                                                                                                                                                                                                                                                                                                                                                                                                                                                                                                                                                                                                                                                                                                                                                                                                                                                                                                                                                                                                                                                                                                       | ROO ROO ROAD                                | OPEN   |          |
| TARAWI ROAD  TOOPEROOPNA ROAD  OPEN  Caution  TOP HUT ROAD  WAMBERRA ROAD  OPEN  Caution  WILKURRA ROAD  OPEN  Caution  Caution                                                                                                                                                                                                                                                                                                                                                                                                                                                                                                                                                                                                                                                                                                                                                                                                                                                                                                                                                                                                                                                                                                                                                                                                                                                                                                                                                                                                                                                                                                                                                                                                                                                                                                                                                                                                                                                                                                                                                                                                | RUFUS ROAD                                  | OPEN   | Caution  |
| TOOPEROOPNA ROAD  TOP HUT ROAD  WAMBERRA ROAD  WILKURRA ROAD  OPEN  Caution  Caution  Caution                                                                                                                                                                                                                                                                                                                                                                                                                                                                                                                                                                                                                                                                                                                                                                                                                                                                                                                                                                                                                                                                                                                                                                                                                                                                                                                                                                                                                                                                                                                                                                                                                                                                                                                                                                                                                                                                                                                                                                                                                                  | SPRINGWOOD ROAD                             | OPEN   | Caution  |
| TOP HUT ROAD OPEN  WAMBERRA ROAD OPEN Caution  WILKURRA ROAD OPEN Caution                                                                                                                                                                                                                                                                                                                                                                                                                                                                                                                                                                                                                                                                                                                                                                                                                                                                                                                                                                                                                                                                                                                                                                                                                                                                                                                                                                                                                                                                                                                                                                                                                                                                                                                                                                                                                                                                                                                                                                                                                                                      | TARAWI ROAD                                 | OPEN   |          |
| WAMBERRA ROAD OPEN Caution WILKURRA ROAD OPEN Caution                                                                                                                                                                                                                                                                                                                                                                                                                                                                                                                                                                                                                                                                                                                                                                                                                                                                                                                                                                                                                                                                                                                                                                                                                                                                                                                                                                                                                                                                                                                                                                                                                                                                                                                                                                                                                                                                                                                                                                                                                                                                          | TOOPEROOPNA ROAD                            | OPEN   | Caution  |
| WILKURRA ROAD OPEN Caution                                                                                                                                                                                                                                                                                                                                                                                                                                                                                                                                                                                                                                                                                                                                                                                                                                                                                                                                                                                                                                                                                                                                                                                                                                                                                                                                                                                                                                                                                                                                                                                                                                                                                                                                                                                                                                                                                                                                                                                                                                                                                                     | TOP HUT ROAD                                | OPEN   |          |
|                                                                                                                                                                                                                                                                                                                                                                                                                                                                                                                                                                                                                                                                                                                                                                                                                                                                                                                                                                                                                                                                                                                                                                                                                                                                                                                                                                                                                                                                                                                                                                                                                                                                                                                                                                                                                                                                                                                                                                                                                                                                                                                                | WAMBERRA ROAD                               | OPEN   | Caution  |
| WINDAMINGLE ROAD OPEN                                                                                                                                                                                                                                                                                                                                                                                                                                                                                                                                                                                                                                                                                                                                                                                                                                                                                                                                                                                                                                                                                                                                                                                                                                                                                                                                                                                                                                                                                                                                                                                                                                                                                                                                                                                                                                                                                                                                                                                                                                                                                                          | WILKURRA ROAD                               | OPEN   | Caution  |
|                                                                                                                                                                                                                                                                                                                                                                                                                                                                                                                                                                                                                                                                                                                                                                                                                                                                                                                                                                                                                                                                                                                                                                                                                                                                                                                                                                                                                                                                                                                                                                                                                                                                                                                                                                                                                                                                                                                                                                                                                                                                                                                                | WINDAMINGLE ROAD                            | OPEN   |          |

More frequent reviews may occur during periods of sever the weather.

ANY PERSON DRIVING ON CLOSED ROADS WILL BE SUBJECT TO FINES AND MAY BE CHARGED FOR ANY WORKS NECESSARY TO RECTIFY THE DAMAGE.