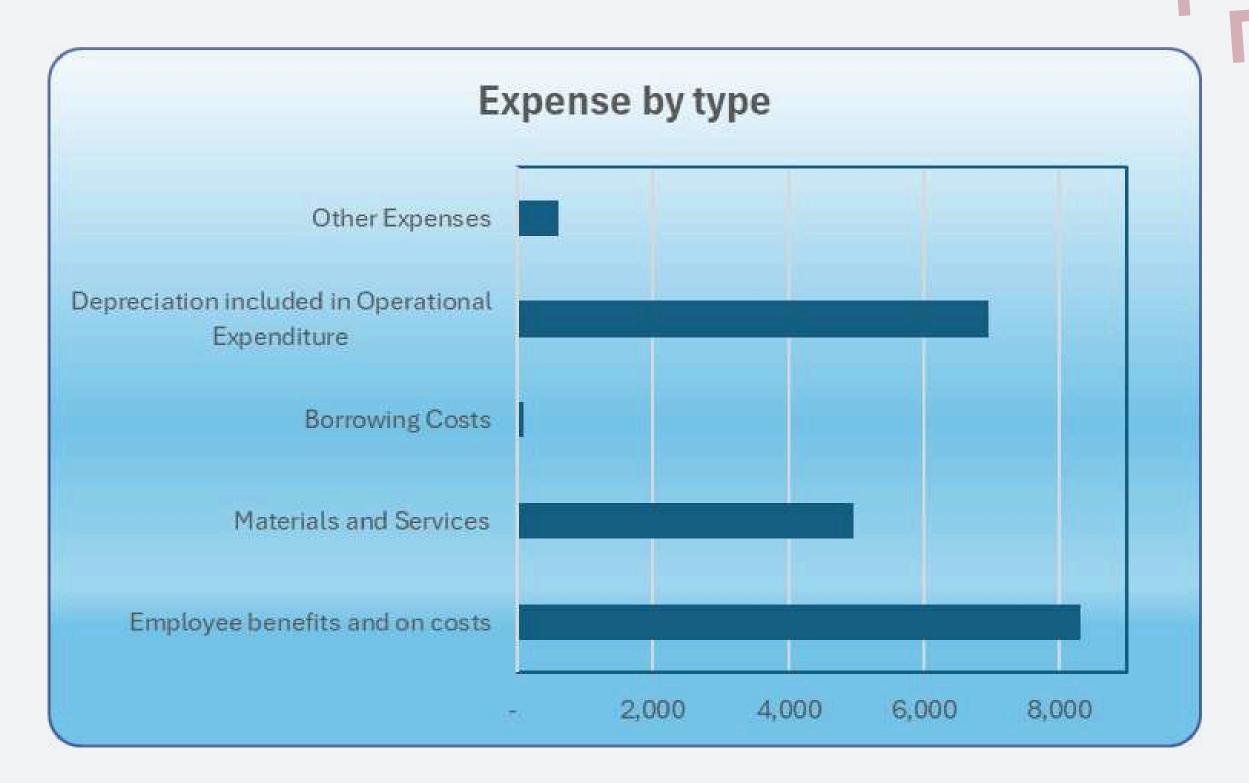

| 6,445   | 327   | 177   |
| Other Expenses                                                                                | B3-5              | 618          | 557     | 37    | 24    |
| Total Expenses from Continuing Operations                                                     |                   | 20,920       | 19,145  | 1,206 | 569   |
| Net income/(loss) from continuing operations                                                  |                   | 10,278       | 8,187   | 1,410 | 681   |
| Net Operating result for the year before grants & contributions provided for capital purposes |                   | 1,893        | -198    | 1,410 | 681   |

## PROJECTED INCOME

### **Income by source**





# PROJECTED OPERATING EXPENDITURE

### **Total Estimated Operating Expenditure**





## CAPITAL PROJECT 2025-26



|                                       |                       | Projects                                               |                                | So        | Source of Funds          |            |                 |
|---------------------------------------|-----------------------|--------------------------------------------------------|--------------------------------|-----------|--------------------------|------------|-----------------|
| Asset Group                           | Carry Over<br>2025/26 | Project Description                                    | Total Project<br>Value 2025/26 | Reserves  | Grants/<br>Contributions | Borrowings | General<br>Fund |
| GOVERNANCE                            |                       |