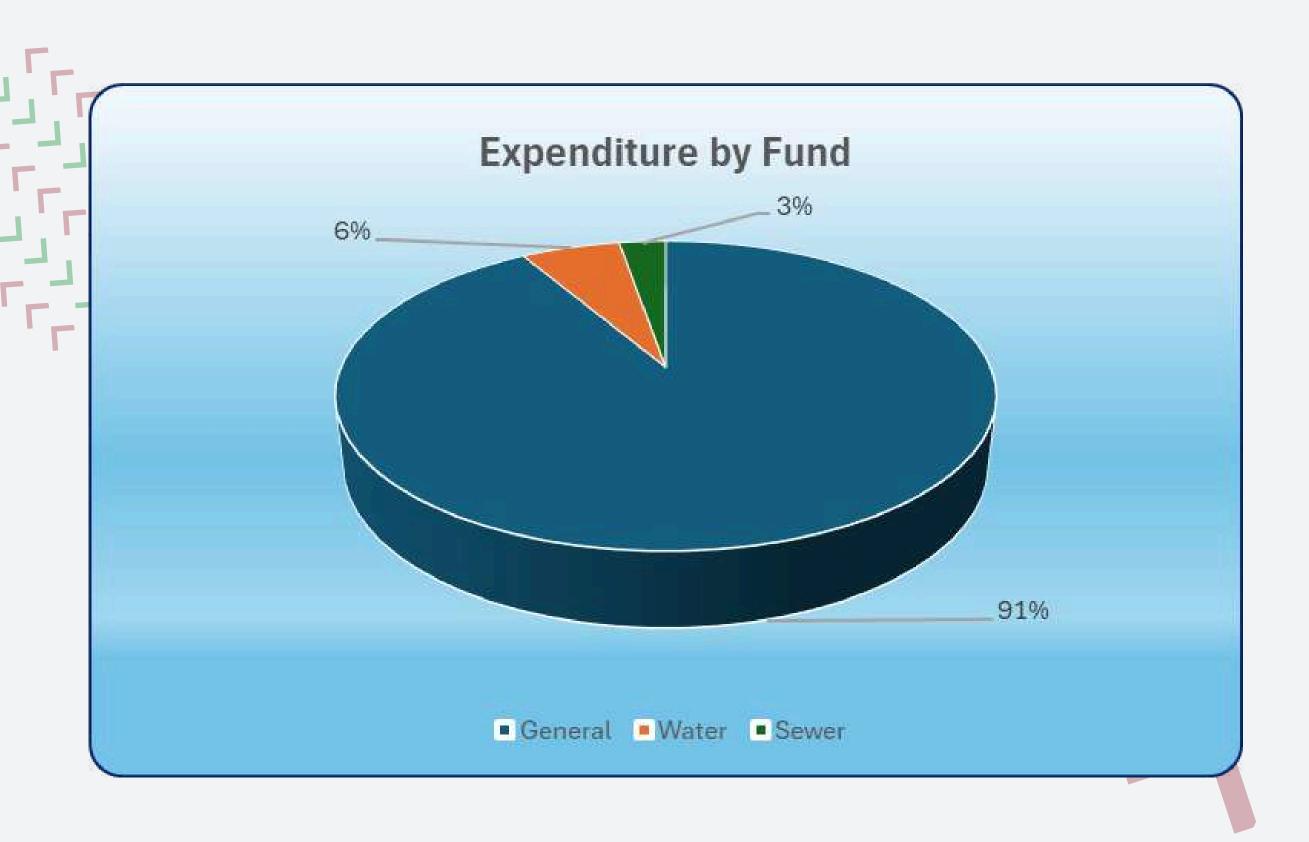

| 6,445   | 327   | 177   |
| Other Expenses                                                                                | B3-5              | 618          | 557     | 37    | 24    |
| Total Expenses from Continuing Operations                                                     |                   | 20,920       | 19,145  | 1,206 | 569   |
| Net income/(loss) from continuing operations                                                  |                   | 10,278       | 8,187   | 1,410 | 681   |
| Net Operating result for the year before grants & contributions provided for capital purposes |                   | 1,893        | -198    | 1,410 | 681   |

## PROJECTED INCOME

### **Income by source**





# PROJECTED OPERATING EXPENDITURE

### **Total Estimated Operating Expenditure**





## CAPITAL PROJECT 2025-26



|                                       |                       | Projects                                               |                                | So        | Source of Funds          |            |                 |
|---------------------------------------|-----------------------|--------------------------------------------------------|--------------------------------|-----------|--------------------------|------------|-----------------|
| Asset Group                           | Carry Over<br>2025/26 | Project Description                                    | Total Project<br>Value 2025/26 | Reserves  | Grants/<br>Contributions | Borrowings | General<br>Fund |
| GOVERNANCE                            |                       |