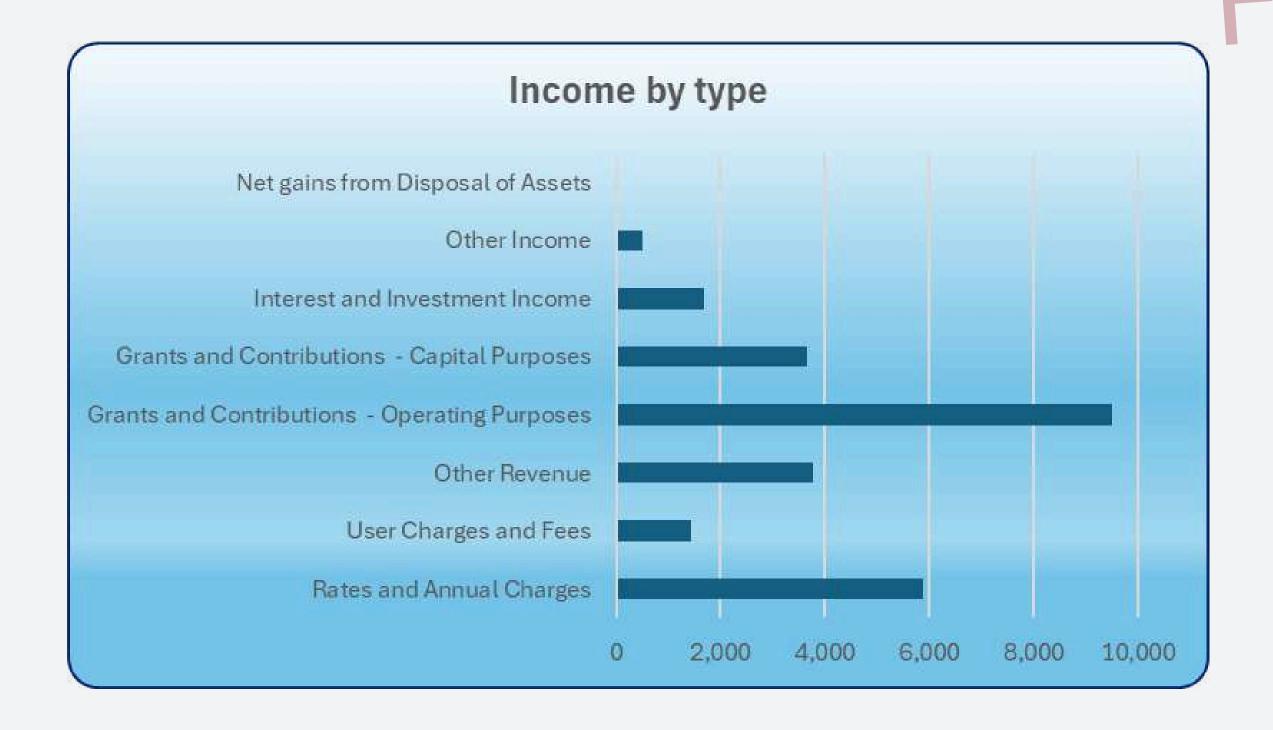

nditure                                              | B3-4              | 6,949        | 6,445   | 327   | 177   |
| Other Expenses                                                                                | B3-5              | 618          | 557     | 37    | 24    |
| Total Expenses from Continuing Operations                                                     |                   | 20,920       | 19,145  | 1,206 | 569   |
| Net income/(loss) from continuing operations                                                  |                   | 10,278       | 8,187   | 1,410 | 681   |
| Net Operating result for the year before grants & contributions provided for capital purposes |                   | 1,893        | -198    | 1,410 | 681   |

## PROJECTED INCOME

### **Income by source**





# PROJECTED OPERATING EXPENDITURE

### **Total Estimated Operating Expenditure**





## CAPITAL PROJECT 2025-26



|                                       |                       | Projects                                               |                                | So        | Source of Funds          |            |                 |
|---------------------------------------|-----------------------|--------------------------------------------------------|--------------------------------|-----------|--------------------------|------------|-----------------|
| Asset Group                           | Carry Over<br>2025/26 | Project Description                                    | Total Project<br>Value 2025/26 | Reserves  | Grants/<br>Contributions | Borrowings | General<br>Fund |
|