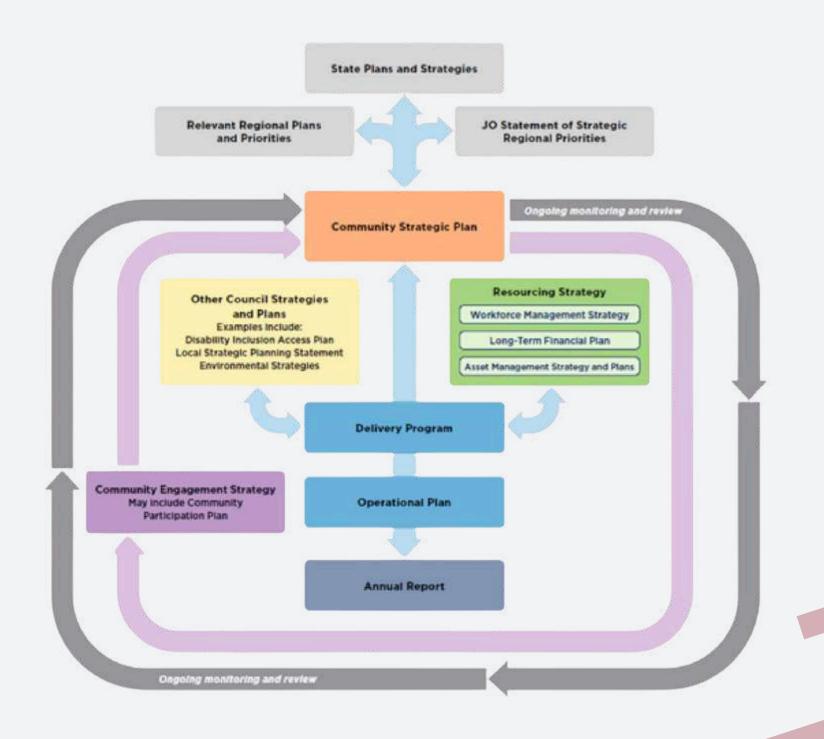

# INTEGRATED PLANNING AND REPORTING FRAMWORK

The Integrated Planning and Reporting (IP&R) framework allows councils to develop plans of appropriate size, scale and content for their communities. As each community in NSW is different, each council's Community Strategic Plan and Delivery Program will be different. The most important thing is that the Community Strategic Plan, and the implementation structures that support it, are fit for purpose and appropriate to their communities.

The role of the Office of Local Government (OLG) in the planning process is to build the framework, provide guidance and assistance to councils in implementing it, and check that it is working. Each council's role is to use the planning process creatively, for the benefit of their community.

Apart from providing a clear picture for the future, the planning process can also help councils to better connect with their communities to gain a more detailed understanding of their area and its regional context. The process can also provide opportunities for councils to streamline their operations.

## PURPOSE OF THE OPERATIONAL PLAN

The Integrated Planning and Reporting process establishes a set of plans to outline the long term vision for the future of our community. This plan is developed in conjunction with the Community and the many different stakeholders who are part of the community.

### Plans Include

- Community Strategic Plan covers the next 10 years and identifies our key objectives and strategies of the community, captured through extensive community engagement This plan operates from 2025 to 2035.
- Delivery Program establishes rolling strategies which outlines how the Council will deliver the outcomes proposed in the Community Strategic Plan over a four-year timeframe.
- Resourcing Strategy Asset Management Strategy, Workforce Management Plan, Long Term
   Financial Plan
- A set of plans and strategies that ensure Council has the necessary resources and assets, and that
   Council plans for the future accordingly
- Operational Plan outlines Balranald Shire Council's budget for the year ahead.