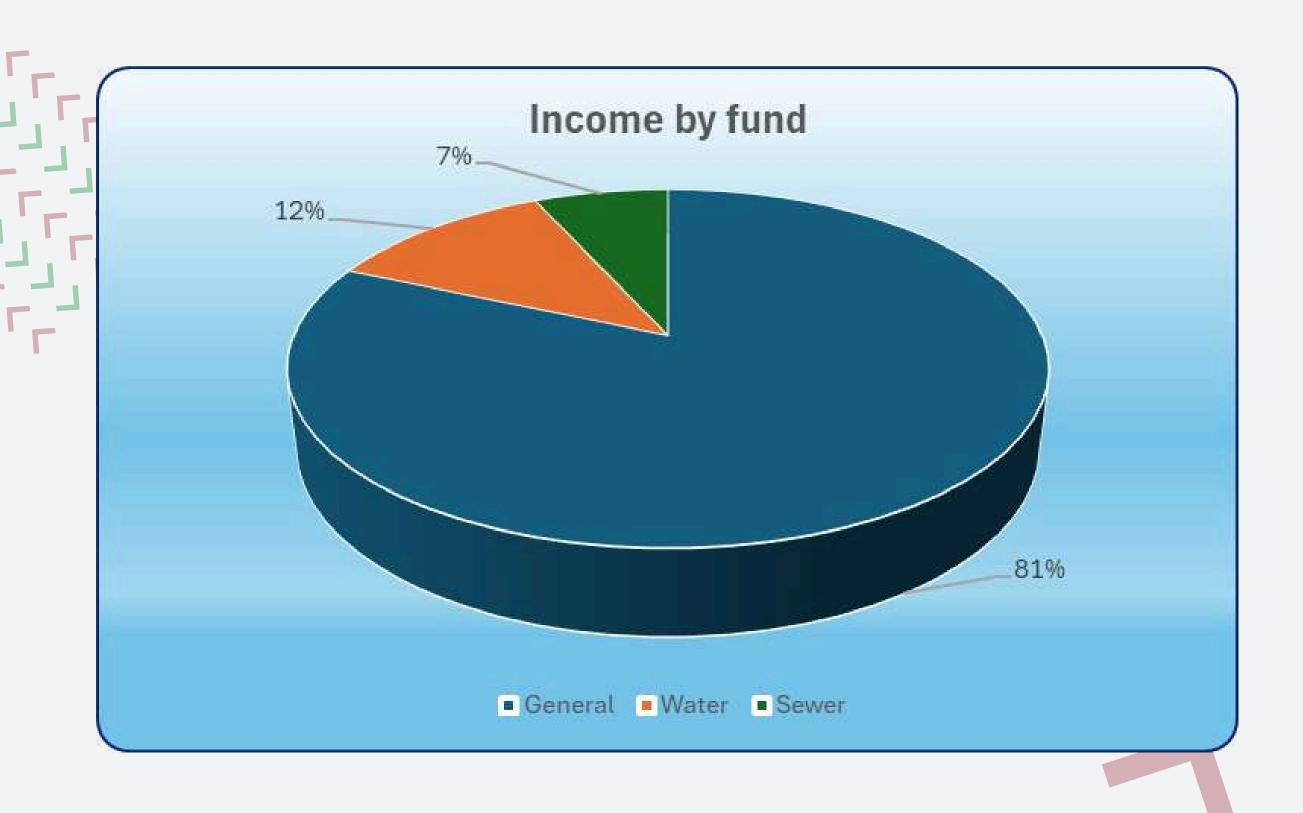

iture                                              | B3-4              | 6,949        | 6,445   | 327   | 177   |
| Other Expenses                                                                                | B3-5              | 618          | 557     | 37    | 24    |
| Total Expenses from Continuing Operations                                                     |                   | 20,920       | 19,145  | 1,206 | 569   |
| Net income/(loss) from continuing operations                                                  |                   | 10,278       | 8,187   | 1,410 | 681   |
| Net Operating result for the year before grants & contributions provided for capital purposes |                   | 1,893        | -198    | 1,410 | 681   |

## PROJECTED INCOME

### **Income by source**





# PROJECTED OPERATING EXPENDITURE

### **Total Estimated Operating Expenditure**





## CAPITAL PROJECT 2025-26



|                                       |                       | Projects                                               |                                | So        | Source of Funds          |            |                 |
|---------------------------------------|-----------------------|--------------------------------------------------------|--------------------------------|-----------|--------------------------|------------|-----------------|
| Asset Group                           | Carry Over<br>2025/26 | Project Description                                    | Total Project<br>Value 2025/26 | Reserves  | Grants/<br>Contributions | Borrowings | General<br>Fund |
| GO